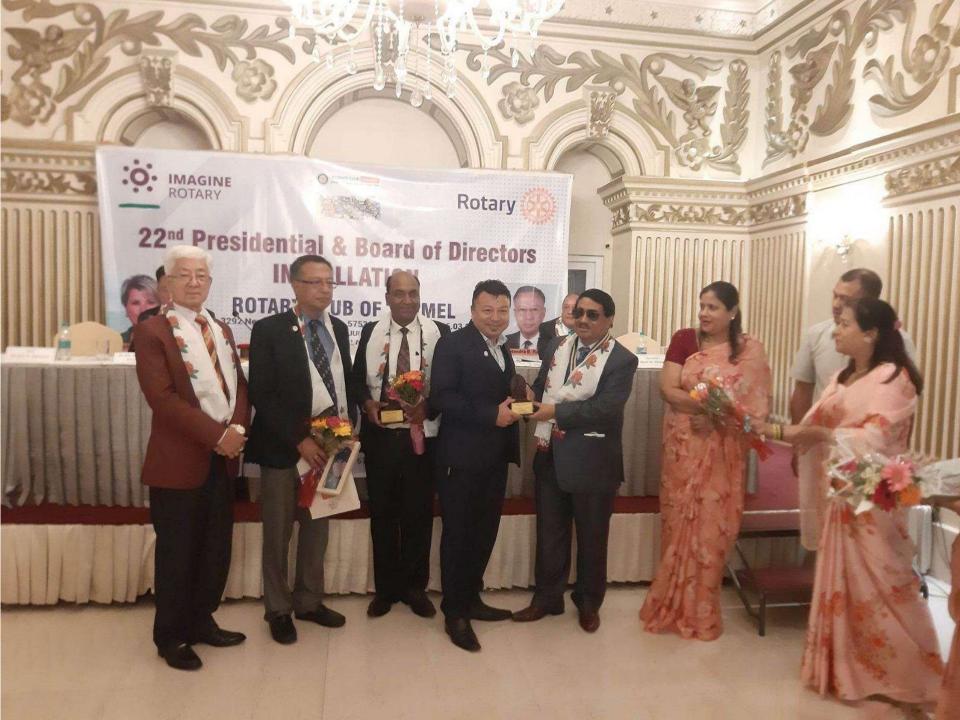

#### **ROTARY CLUB OF THAMEL** Dist. 3292 Nepal-Bhutan Club No. 57536 Chartered Date 06.03.2002

() and some same calling

VENUE: HOTEL SHANKER, KATHMANDU

PP Rtn. Swoyambhu R. Tuladhar Chair

PP Rtn. Bibhuti Man Singh Member

Rtn. Yoga Raj Pokharel Member

PP Rtn. Pradeep N. Rayamajhi Member

Rtn. Anuradha Agarwal Member

# **Goals & Achievements**

| PARTICULARS                                                                      | GOAL                                                                                                                                                                                                                                                   | ACHIEVEMENT         | WILL ACHIEVE |
|----------------------------------------------------------------------------------|--------------------------------------------------------------------------------------------------------------------------------------------------------------------------------------------------------------------------------------------------------|---------------------|--------------|
| <b>Education Project</b>                                                         | 5                                                                                                                                                                                                                                                      | 5                   | 0            |
| Full Set of Uniform<br>distribution with<br>school bags,<br>stationery and shoes | <ol> <li>120 students for 4 schools</li> <li>1. Ugratara Secondary School, Ghumar Chowk</li> <li>2. Bandevi School, Manichur, Ghumar Chowk</li> <li>3. Bhuvaneshwori School, Ghumar Chowk</li> <li>4. Shree Mahendra Ma. Bi, Bidur, Nuwakot</li> </ol> |                     |              |
| Library                                                                          | 1 (Shanti                                                                                                                                                                                                                                              | Sikshya Mandir Sc   | hool)        |
| Mala Shree Award                                                                 | 1 (Ugra T                                                                                                                                                                                                                                              | ara HS School) clas | s 8 topper   |