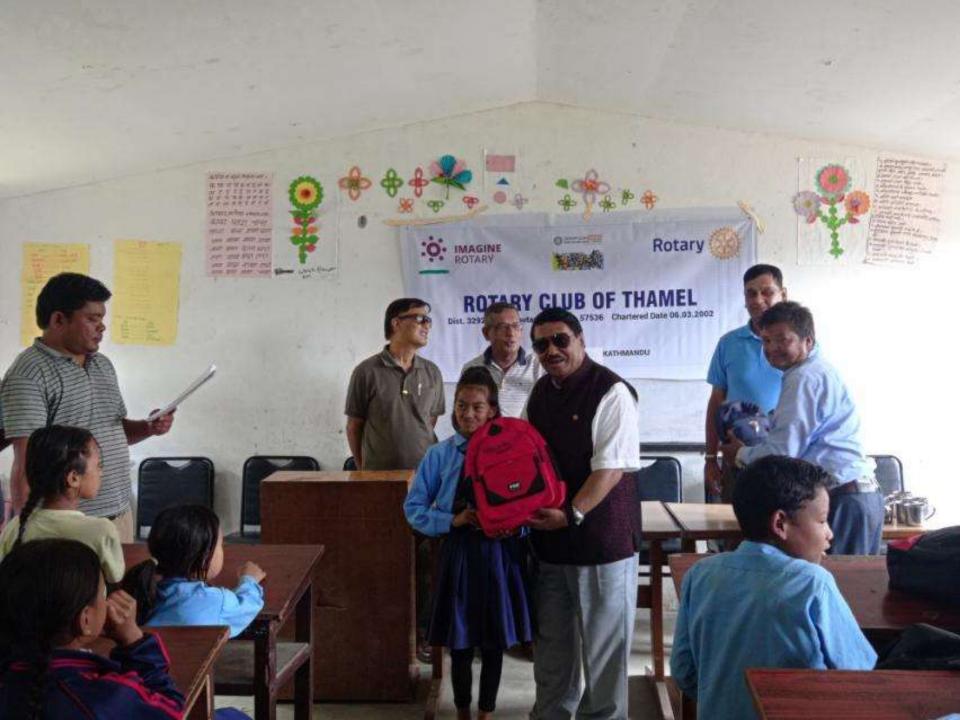

# **Goals & Achievements**

| PARTICULARS                                                                      | GOAL                                                                                                                                                                                                                                                   | ACHIEVEMENT         | WILL ACHIEVE |
|----------------------------------------------------------------------------------|--------------------------------------------------------------------------------------------------------------------------------------------------------------------------------------------------------------------------------------------------------|---------------------|--------------|
| <b>Education Project</b>                                                         | 5                                                                                                                                                                                                                                                      | 5                   | 0            |
| Full Set of Uniform<br>distribution with<br>school bags,<br>stationery and shoes | <ol> <li>120 students for 4 schools</li> <li>1. Ugratara Secondary School, Ghumar Chowk</li> <li>2. Bandevi School, Manichur, Ghumar Chowk</li> <li>3. Bhuvaneshwori School, Ghumar Chowk</li> <li>4. Shree Mahendra Ma. Bi, Bidur, Nuwakot</li> </ol> |                     |              |
| Library                                                                          | 1 (Shanti                                                                                                                                                                                                                                              | Sikshya Mandir Sc   | hool)        |
| Mala Shree Award                                                                 | 1 (Ugra T                                                                                                                                                                                                                                              | ara HS School) clas | s 8 topper   |