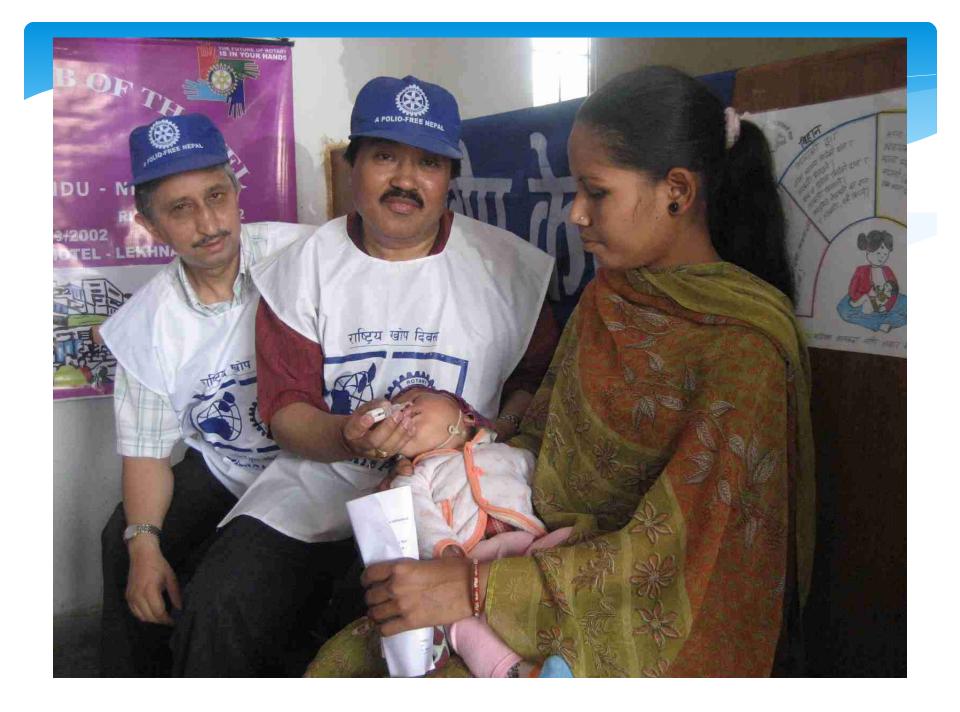

#### WE USED TO FEED POLIO BY OUR CLUB MEMBERS TO HELP POLIO ERADIATION DAY

- Our International Relation with various Clubs in Malaysia Activities
- Our Sister Club RC Bukit Bintang Appointed
- President KM Ranjitkar as a Honorary Member And Also signed sister club agreement.