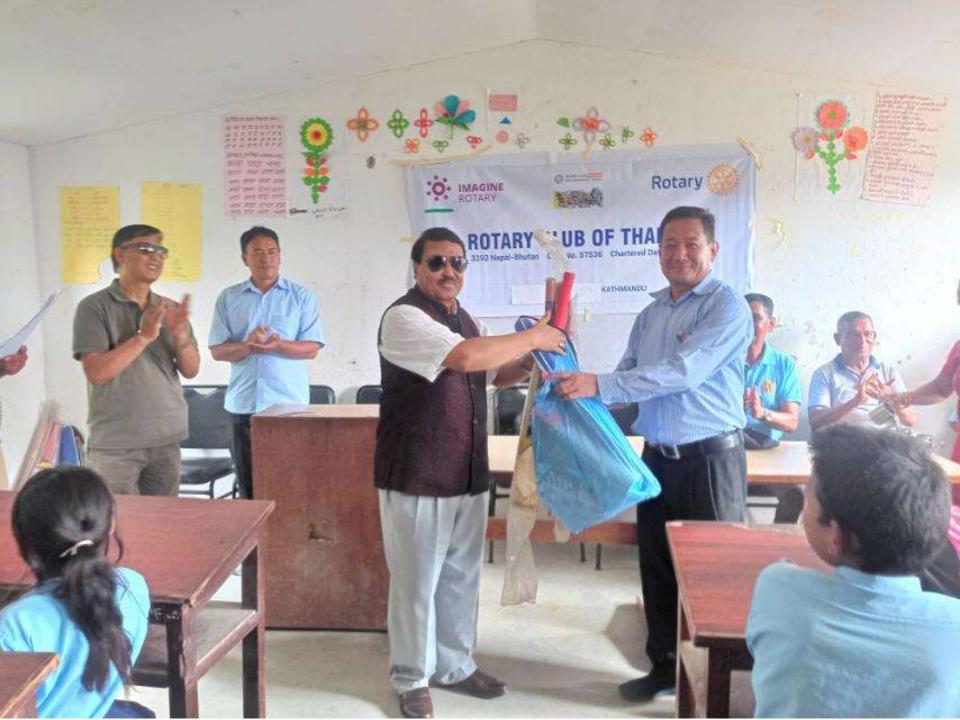

# **Goals & Achievements**

| PARTICULARS                                                                      | GOAL                                                                                                                                                                                                                                                   | ACHIEVEMENT         | WILL ACHIEVE |
|----------------------------------------------------------------------------------|--------------------------------------------------------------------------------------------------------------------------------------------------------------------------------------------------------------------------------------------------------|---------------------|--------------|
| <b>Education Project</b>                                                         | 5                                                                                                                                                                                                                                                      | 5                   | 0            |
| Full Set of Uniform<br>distribution with<br>school bags,<br>stationery and shoes | <ol> <li>120 students for 4 schools</li> <li>1. Ugratara Secondary School, Ghumar Chowk</li> <li>2. Bandevi School, Manichur, Ghumar Chowk</li> <li>3. Bhuvaneshwori School, Ghumar Chowk</li> <li>4. Shree Mahendra Ma. Bi, Bidur, Nuwakot</li> </ol> |                     |              |
| Library                                                                          | 1 (Shanti                                                                                                                                                                                                                                              | Sikshya Mandir Sc   | hool)        |
| Mala Shree Award                                                                 | 1 (Ugra T                                                                                                                                                                                                                                              | ara HS School) clas | s 8 topper   |