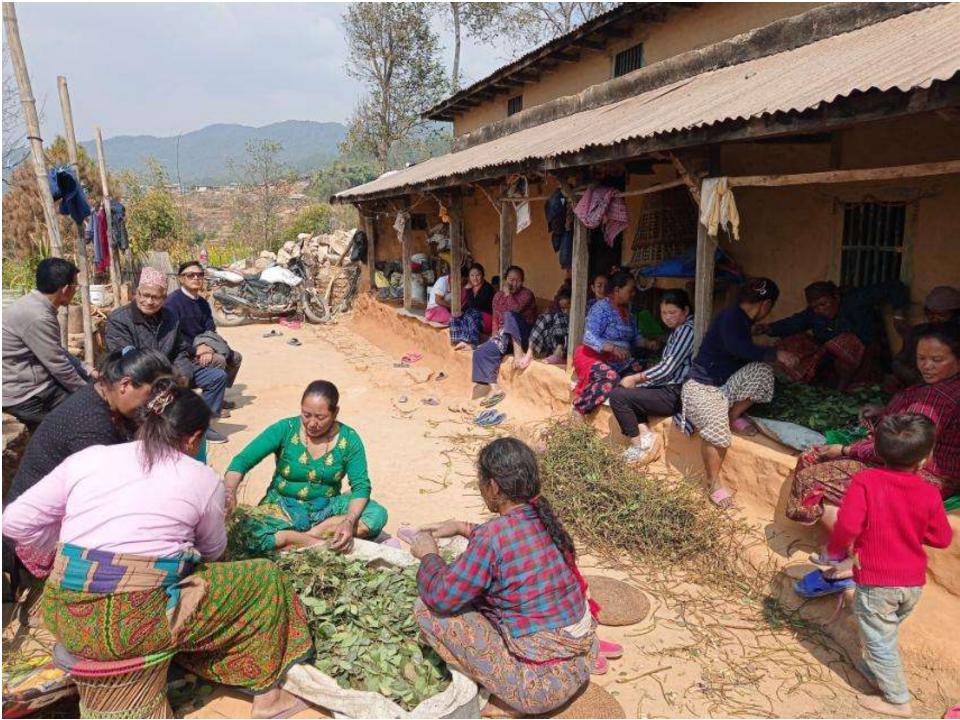

## RC THAMEL SUPPORT GHUMAR CHOWK VILLAGE IN SANKHU WITH MICRO FINANCE PROJECT

Founder President of Kantipur Valley College Mr. Pushpa Man Amatya Giving Camphor Making Training.

EXTENSION OF GIRL CHILD EDUCATION SPONSORSHIP FOR 24 STUDENTS AND MALA SHREE AWARD FOR THE TOP STUDENT WITH CASH PRIZE OF Rs. 3000/-