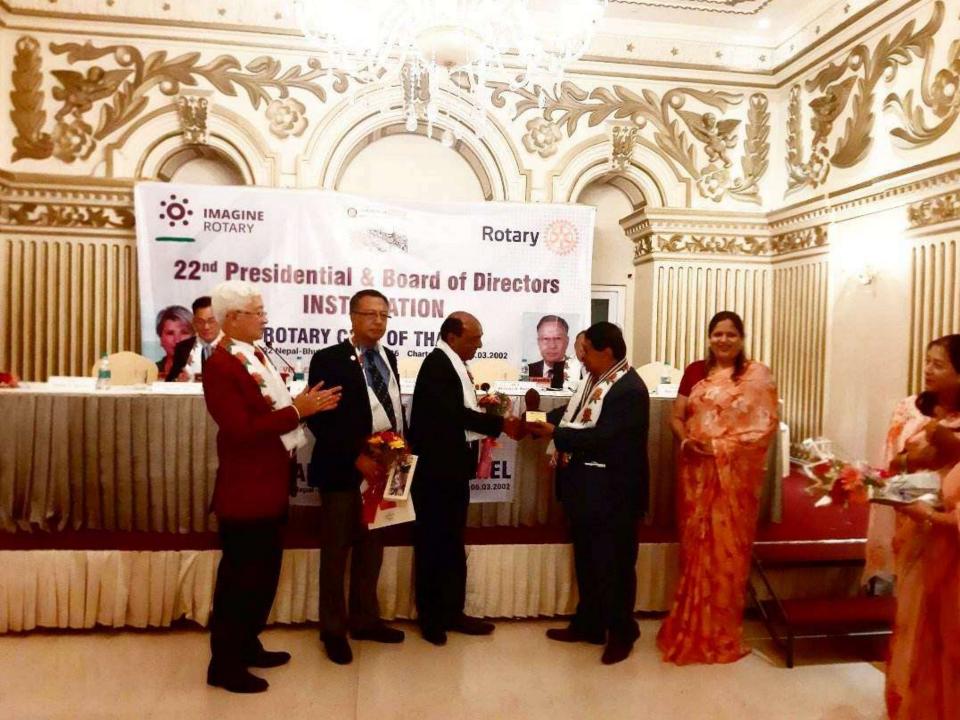

#### **ROTARY CLUB OF THAMEL** Dist. 3292 Nepal-Bhutan Club No. 57536 Chartered Date 06.03.2002

() and some same calling

VENUE: HOTEL SHANKER, KATHMANDU

PP Rtn. Swoyambhu R. Tuladhar Chair

PP Rtn. Bibhuti Man Singh Member

Rtn. Yoga Raj Pokharel Member

PP Rtn. Pradeep N. Rayamajhi Member

Rtn. Anuradha Agarwal Member