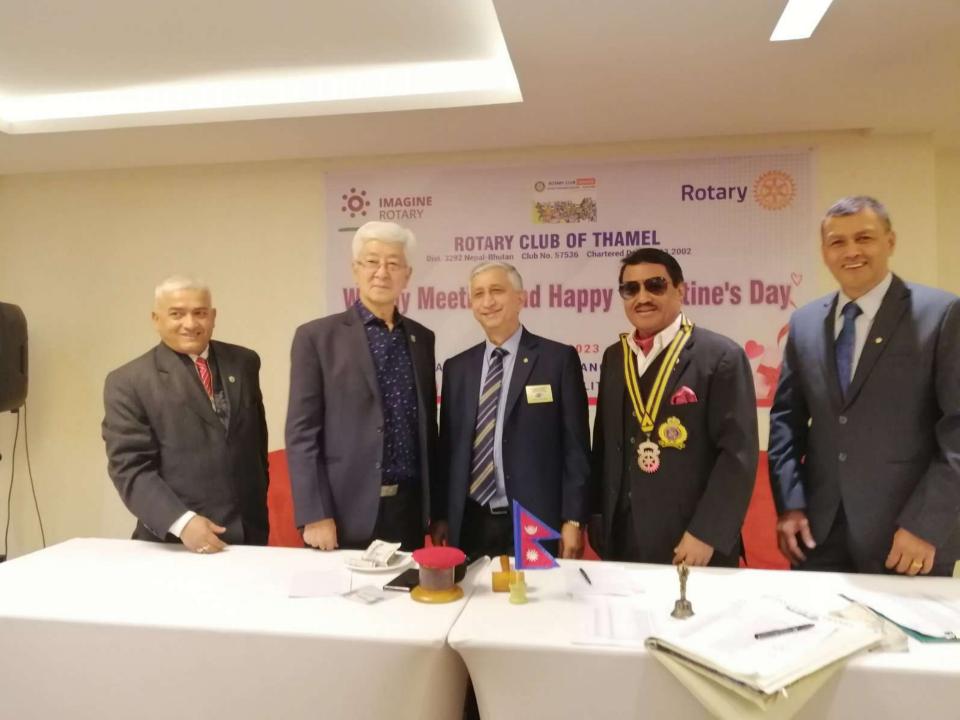

#### **ROTARY CLUB OF THAMEL**

Dist. 3292 Nepal-Bhutan Club No. 57536 Chartered Date 06.03.2002

VENUE: HOTEL SHANKER, KATHMANDU

### WE USED TO CELEBRATE VALANTINE WITH FAMILY & FRIENDS