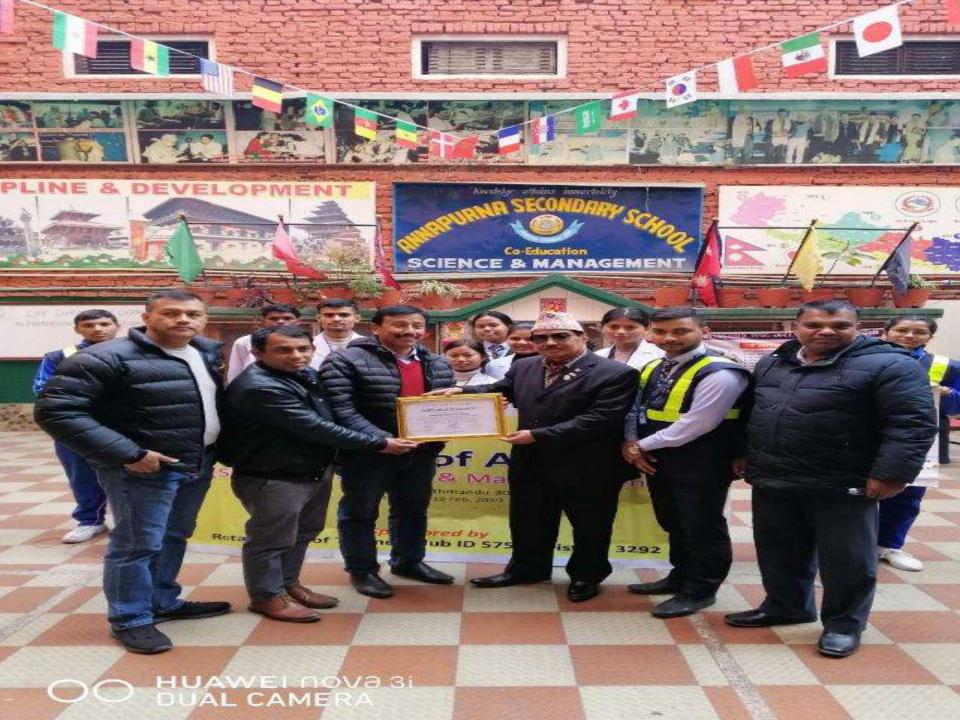

### Rotary Club of Thamel Kathmandu, Club #57536

For the Club's dedicated effort in the **Earthquake Relief, Rehabilitation & Reconstruction Program (ERRRP)** of the District, by rebuilding schools affected by the Gorkha Earthquake of 2015, and bringing smiles to many youth and families. We look forward to your continued inspiration in Humanitarian Services through Rotary.

Rtn. Jitendra B. Rajbhandary District Governor 2022-23

Fiella Lalya

PDG Rtn. Tirtha Man Sakya Chair, Earthquake Relief, Rehabilitation & Reconstruction Program

Thursday, 15th June 2023

Explore