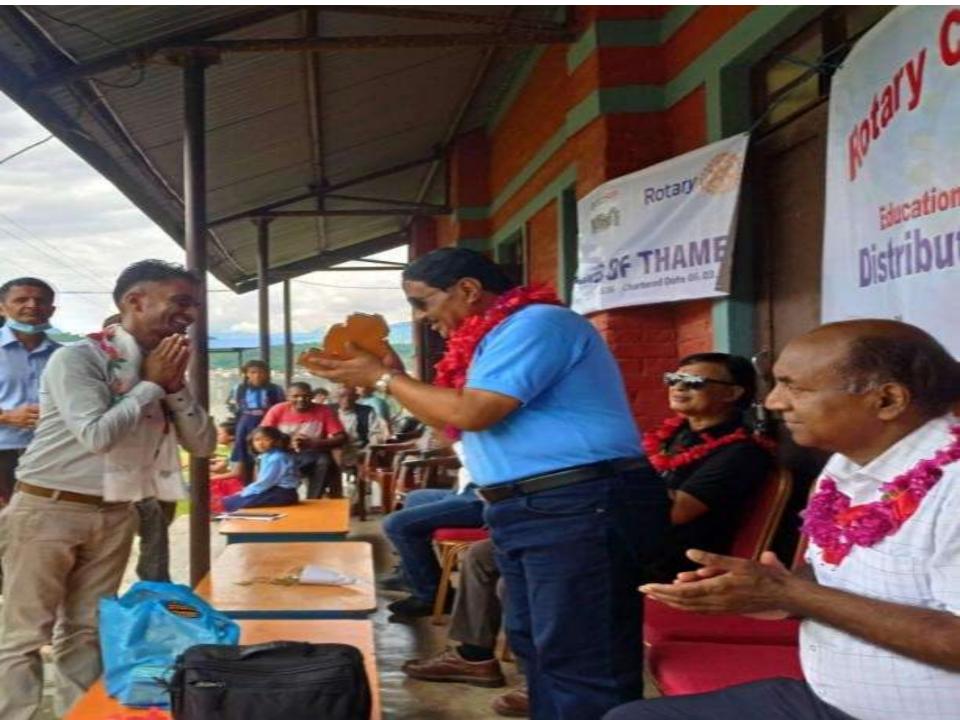

# **Goals & Achievements**

| PARTICULARS                                                                      | GOAL                                                                                                                                                                                                                                                   | ACHIEVEMENT         | WILL ACHIEVE |
|----------------------------------------------------------------------------------|--------------------------------------------------------------------------------------------------------------------------------------------------------------------------------------------------------------------------------------------------------|---------------------|--------------|
| <b>Education Project</b>                                                         | 5                                                                                                                                                                                                                                                      | 5                   | 0            |
| Full Set of Uniform<br>distribution with<br>school bags,<br>stationery and shoes | <ol> <li>120 students for 4 schools</li> <li>1. Ugratara Secondary School, Ghumar Chowk</li> <li>2. Bandevi School, Manichur, Ghumar Chowk</li> <li>3. Bhuvaneshwori School, Ghumar Chowk</li> <li>4. Shree Mahendra Ma. Bi, Bidur, Nuwakot</li> </ol> |                     |              |
| Library                                                                          | 1 (Shanti                                                                                                                                                                                                                                              | Sikshya Mandir Sc   | hool)        |
| Mala Shree Award                                                                 | 1 (Ugra T                                                                                                                                                                                                                                              | ara HS School) clas | s 8 topper   |

| PARTICULARS | GOAL                                                                                                                | ACHIEVEMENT                                                                                          | WILL ACHIEVE |
|-------------|---------------------------------------------------------------------------------------------------------------------|------------------------------------------------------------------------------------------------------|--------------|
| Scholarship | To Sunil Maharjan from Taudaha area Miniland secondary school, Teku ktm with contribution from Mrs. Roz Cummins UK. |                                                                                                      |              |
|             | Australia in A                                                                                                      | 6 students sponsored by RC Toowoomba<br>Australia in Annapurna HS School.<br>Full Scholorship basis. |              |