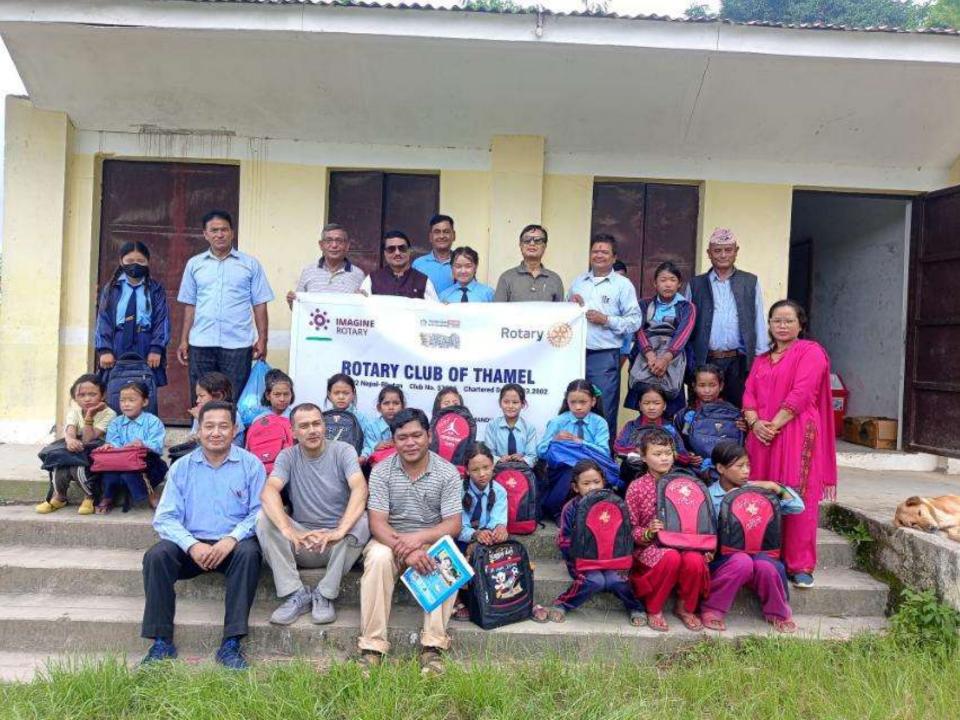

# **Goals & Achievements**

| PARTICULARS                                                                      | GOAL                                                                                                                                                                                                                                                   | ACHIEVEMENT         | WILL ACHIEVE |
|----------------------------------------------------------------------------------|--------------------------------------------------------------------------------------------------------------------------------------------------------------------------------------------------------------------------------------------------------|---------------------|--------------|
| <b>Education Project</b>                                                         | 5                                                                                                                                                                                                                                                      | 5                   | 0            |
| Full Set of Uniform<br>distribution with<br>school bags,<br>stationery and shoes | <ol> <li>120 students for 4 schools</li> <li>1. Ugratara Secondary School, Ghumar Chowk</li> <li>2. Bandevi School, Manichur, Ghumar Chowk</li> <li>3. Bhuvaneshwori School, Ghumar Chowk</li> <li>4. Shree Mahendra Ma. Bi, Bidur, Nuwakot</li> </ol> |                     |              |
| Library                                                                          | 1 (Shanti                                                                                                                                                                                                                                              | Sikshya Mandir Sc   | hool)        |
| Mala Shree Award                                                                 | 1 (Ugra T                                                                                                                                                                                                                                              | ara HS School) clas | s 8 topper   |