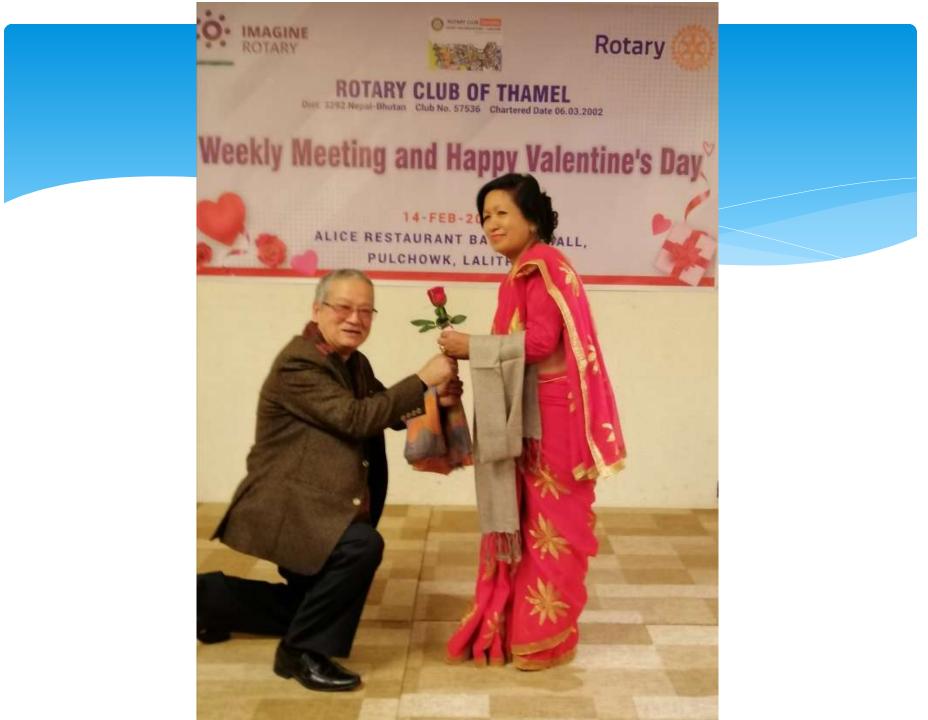

F U.K. CONTINUES SUPPORTING THIS VILLAGE WITH VERIOUS MATERIALS ON TIME TO TIME and Sponsored One Student for Full Scholarship.



# ROTARY COMMUNITY CORPS BHATTE DANDA DHULIKHEL

CHARTERED ON 19 FEB. 2010



## Sponsored Club: ROTARY CLUB OF THAMEL

CLUB ID: 57536 DISTRICT: 3292

#### BHATTE DANDA RCC TAKING CARE OF MICRO FINANCE , HEALTH AND DRINKING WATER PROJECTS .







Six students fully sponsored at Annapurna HS School, Jyatha by Rotary Club of Toowoomba East & Mrs. Susan, Australia. The contribution cheque handed over to the principal of Annapurna HS School in June.







#### **ROTARY CLUB OF THAMEL**

Dist. 3292 Nepal-Bhutan Club No. 57536 Chartered Date 06.03.2002

VENUE: HOTEL SHANKER, KATHMANDU

### WE USED TO CELEBRATE VALANTINE WITH FAMILY & FRIENDS















































## Teej Event





### **Family Outing**











#### **ROTARY CLUB OF THAM** ist. 3292 Nepal-Bhutan Club No. 57536 Chartered Date

#### WE USED TO FEED POLIO BY OUR CLUB MEMBERS TO HELP POLIO ERADIATION DAY







- Our International Relation with various Clubs in Malaysia Activities
- Our Sister Club RC Bukit Bintang Appointed
- President KM Ranjitkar as a Honorary Member And Also signed sister club agreement.



. .

#### PP KM RANJITKAR HCLIORARY MEMBER



BURN





Million B



OTARY CLUB OF



BETHE

SPIRATION

## PP KM RANJITKAR







#### ROTARY CLUB OF BUKIT BINTANG 30TH ANNIVERSARY & PRESIDENT/ BOARD INSTALLATION 1st October 2022



Rotary Cub at Bukit Bintaria

#### ROTARY CLUB OF BUKIT 30TH ANNIVERSARY & I BOARD INSTALLA

1st October 2022

Kuala Lump