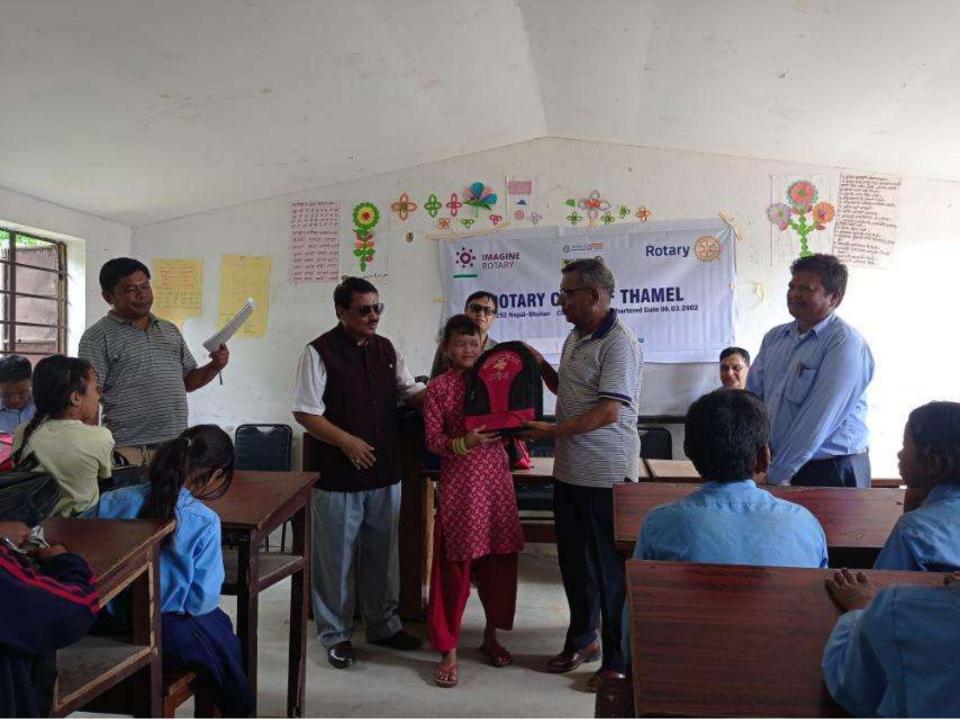

# **Goals & Achievements**

| PARTICULARS                                                                      | GOAL                                                                                                                                                                                                                                                   | ACHIEVEMENT         | WILL ACHIEVE |
|----------------------------------------------------------------------------------|--------------------------------------------------------------------------------------------------------------------------------------------------------------------------------------------------------------------------------------------------------|---------------------|--------------|
| <b>Education Project</b>                                                         | 5                                                                                                                                                                                                                                                      | 5                   | 0            |
| Full Set of Uniform<br>distribution with<br>school bags,<br>stationery and shoes | <ol> <li>120 students for 4 schools</li> <li>1. Ugratara Secondary School, Ghumar Chowk</li> <li>2. Bandevi School, Manichur, Ghumar Chowk</li> <li>3. Bhuvaneshwori School, Ghumar Chowk</li> <li>4. Shree Mahendra Ma. Bi, Bidur, Nuwakot</li> </ol> |                     |              |
| Library                                                                          | 1 (Shanti                                                                                                                                                                                                                                              | Sikshya Mandir Sc   | hool)        |
| Mala Shree Award                                                                 | 1 (Ugra T                                                                                                                                                                                                                                              | ara HS School) clas | s 8 topper   |