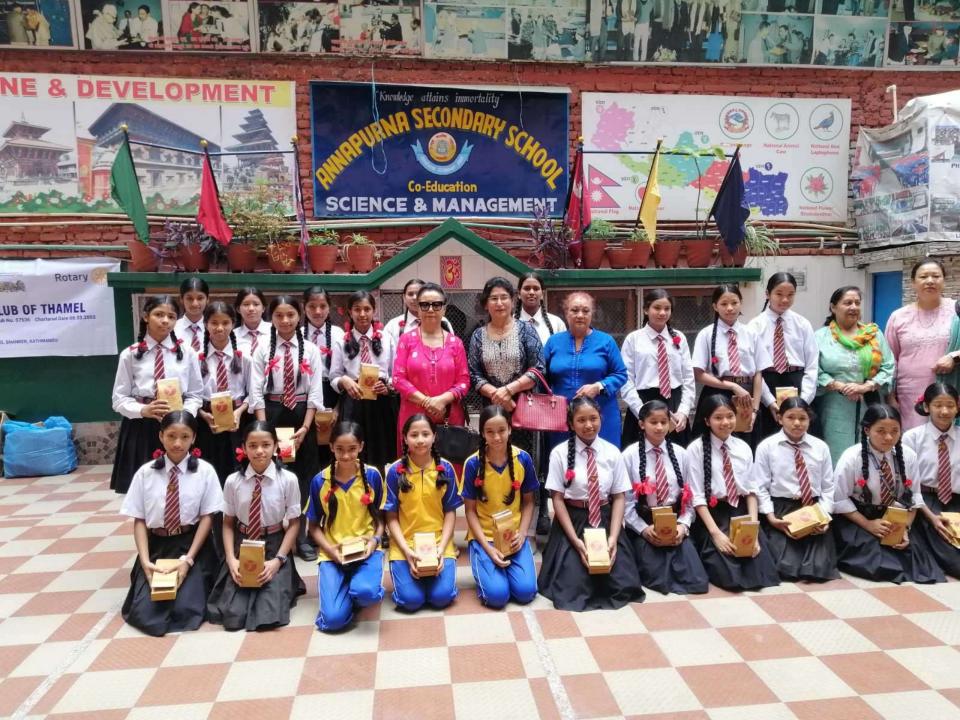

## RC THAMEL SUPPORT GHUMAR CHOWK VILLAGE IN SANKHU WITH MICRO FINANCE PROJECT

Founder President of Kantipur Valley College Mr. Pushpa Man Amatya Giving Camphor Making Training.

EXTENSION OF GIRL CHILD EDUCATION SPONSORSHIP FOR 24 STUDENTS AND MALA SHREE AWARD FOR THE TOP STUDENT WITH CASH PRIZE OF Rs. 3000/-

#### Presented to Sajan Kumar Syangbo Of Ugratara Secondary School of Ghumar Chowk

Adashree Award 202

In appreciation for securing highest marks in Class eight in the year 2079

> Rotary Club of Thamel District 3292