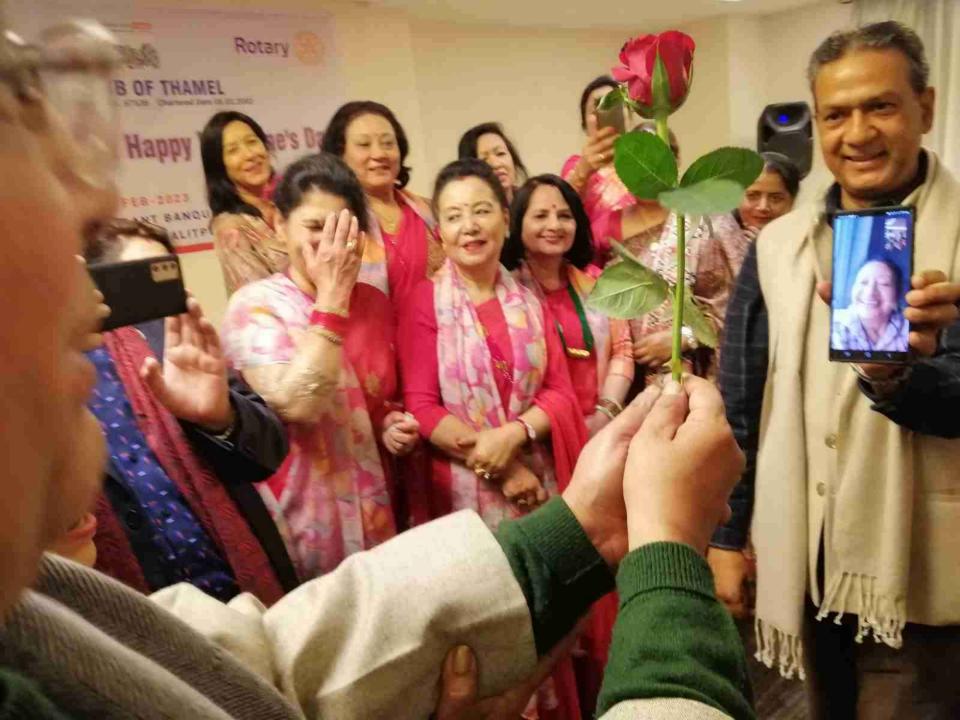

RTING THIS VILLAGE WITH VERIOUS MATERIALS ON TIME TO TIME and Sponsored One Student for Full Scholarship.



# ROTARY COMMUNITY CORPS BHATTE DANDA DHULIKHEL

CHARTERED ON 19 FEB. 2010



## Sponsored Club: ROTARY CLUB OF THAMEL

CLUB ID: 57536 DISTRICT: 3292

#### BHATTE DANDA RCC TAKING CARE OF MICRO FINANCE , HEALTH AND DRINKING WATER PROJECTS .







Six students fully sponsored at Annapurna HS School, Jyatha by Rotary Club of Toowoomba East & Mrs. Susan, Australia. The contribution cheque handed over to the principal of Annapurna HS School in June.







#### **ROTARY CLUB OF THAMEL**

Dist. 3292 Nepal-Bhutan Club No. 57536 Chartered Date 06.03.2002

VENUE: HOTEL SHANKER, KATHMANDU

### WE USED TO CELEBRATE VALANTINE WITH FAMILY & FRIENDS















































## Teej Event





### **Family Outing**











#### **ROTARY CLUB OF THAM** ist. 3292 Nepal-Bhutan Club No. 57536 Chartered Date

#### WE USED TO FEED POLIO BY OUR CLUB MEMBERS TO HELP POLIO ERADIATION DAY







- Our International Relation with various Clubs in Malaysia Activities
- Our Sister Club RC Bukit Bintang Appointed
- President KM Ranjitkar as a Honorary Member And Also signed sister club agreement.



. .

#### PP KM RANJITKAR HCLIORARY MEMBER



BURN





Million B



OTARY CLUB OF



BETHE

SPIRATION

## PP KM RANJITKAR







#### ROTARY CLUB OF BUKIT BINTANG 30TH ANNIVERSARY & PRESIDENT/ BOARD INSTALLATION 1st October 2022



Rotary Cub at Bukit Bintaria

#### ROTARY CLUB OF BUKIT 30TH ANNIVERSARY & I BOARD INSTALLA

1st October 2022

Kuala Lumpur, Malaysia RI Dist V