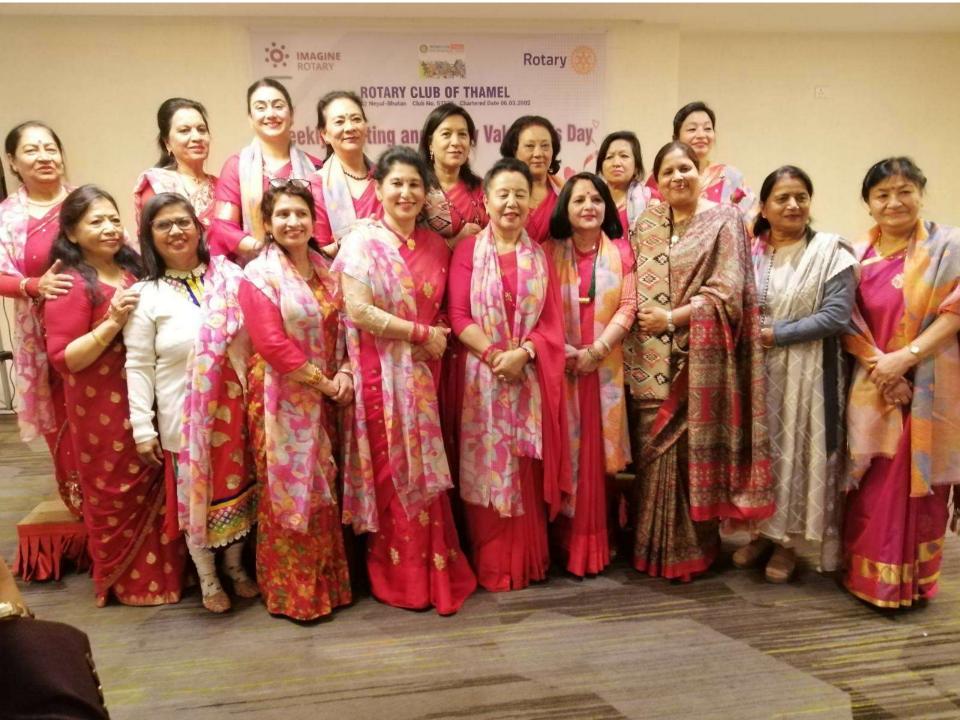

BY MRS. ROZ CUMMINS OF U.K. CONTINUES SUPPORTING THIS VILLAGE WITH VERIOUS MATERIALS ON TIME TO TIME and Sponsored One Student for Full Scholarship.



# ROTARY COMMUNITY CORPS BHATTE DANDA DHULIKHEL

CHARTERED ON 19 FEB. 2010



## Sponsored Club: ROTARY CLUB OF THAMEL

CLUB ID: 57536 DISTRICT: 3292

#### BHATTE DANDA RCC TAKING CARE OF MICRO FINANCE , HEALTH AND DRINKING WATER PROJECTS .







Six students fully sponsored at Annapurna HS School, Jyatha by Rotary Club of Toowoomba East & Mrs. Susan, Australia. The contribution cheque handed over to the principal of Annapurna HS School in June.







#### **ROTARY CLUB OF THAMEL**

Dist. 3292 Nepal-Bhutan Club No. 57536 Chartered Date 06.03.2002

VENUE: HOTEL SHANKER, KATHMANDU

### WE USED TO CELEBRATE VALANTINE WITH FAMILY & FRIENDS















































## Teej Event





### **Family Outing**











#### **ROTARY CLUB OF THAM** ist. 3292 Nepal-Bhutan Club No. 57536 Chartered Date

#### WE USED TO FEED POLIO BY OUR CLUB MEMBERS TO HELP POLIO ERADIATION DAY







- Our International Relation with various Clubs in Malaysia Activities
- Our Sister Club RC Bukit Bintang Appointed
- President KM Ranjitkar as a Honorary Member And Also signed sister club agreement.



. .

#### PP KM RANJITKAR HCLIORARY MEMBER



BURN





Million B



OTARY CLUB OF



BETHE

SPIRATION

## PP KM RANJITKAR







#### ROTARY CLUB OF BUKIT BINTANG 30TH ANNIVERSARY & PRESIDENT/ BOARD INSTALLATION 1st October 2022



Rotary Cub at Bukit Bintaria

#### ROTARY CLUB OF BUKIT 30TH ANNIVERSARY & I BOARD INSTALLA

1st Oc