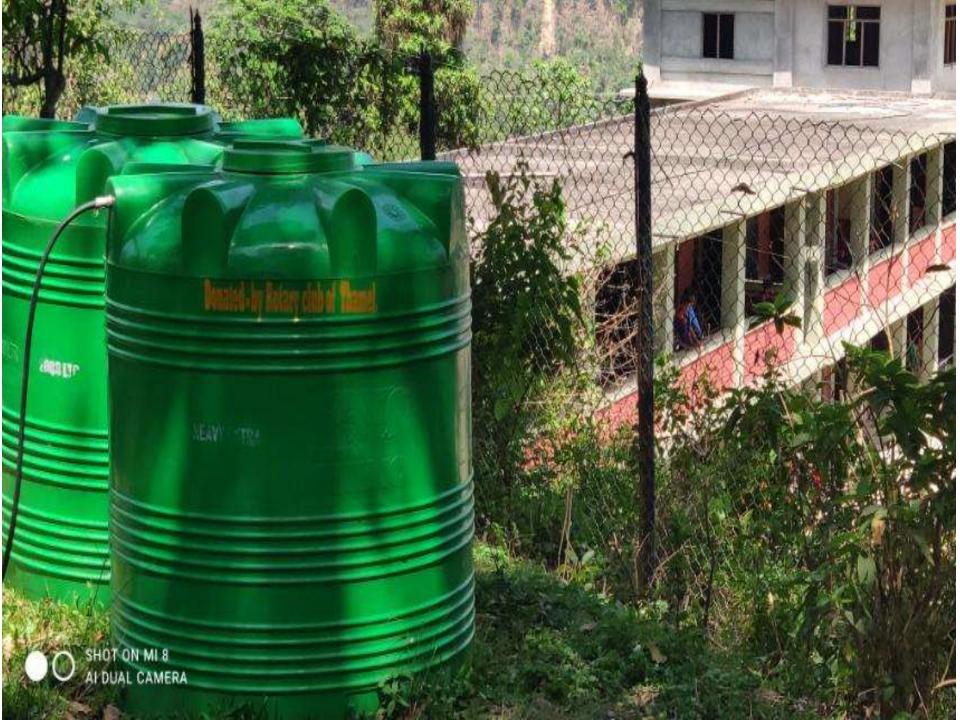

| PARTICULARS                 | GOAL                                                                                                                                                                   | ACHIEVEMENT | WILL<br>ACHIEVE |
|-----------------------------|------------------------------------------------------------------------------------------------------------------------------------------------------------------------|-------------|-----------------|
| Water & Sanitation          | 3                                                                                                                                                                      | 2           | 1               |
| Water tank for school       | 4,000 ltr tank with essential accessories<br>to bring drinking water from source, total<br>costing- 1,00,000/- handed over to Shree<br>Mahendra MA VI, Bidur, Nuwakot. |             |                 |
| Water tank for<br>community | 1,000 ltr water tank costing Rs. 12,500/-<br>handed over to Itumbahal community for<br>various purpose.                                                                |             |                 |
| Girl child toilet           | Planning to start soon.                                                                                                                                                |             |                 |