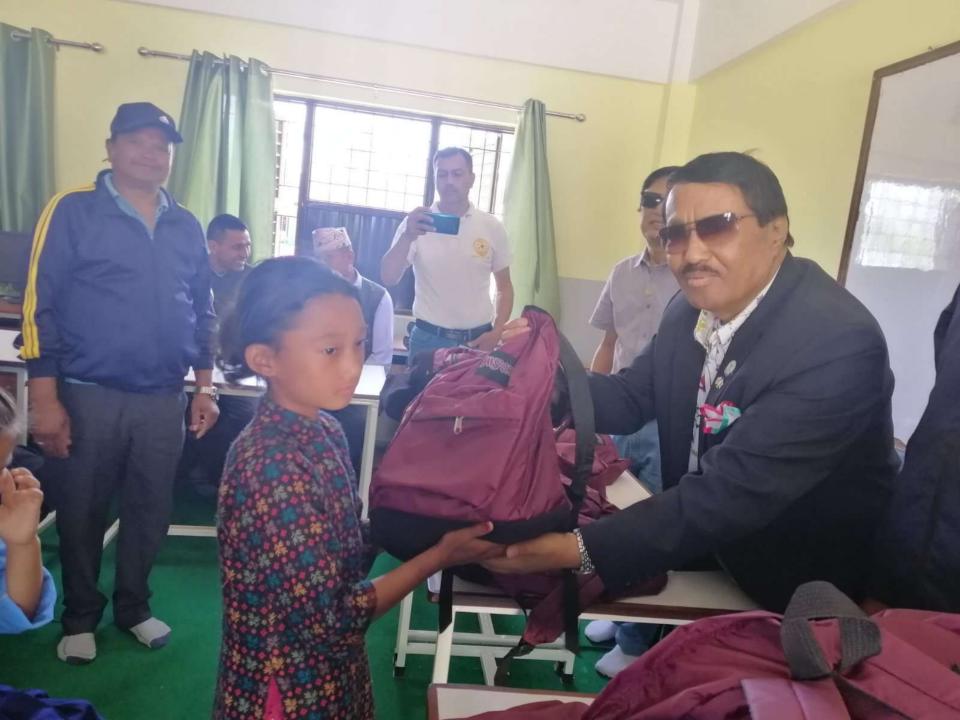

# **Goals & Achievements**

| PARTICULARS                                                                      | GOAL                                                                                                                                                                                                                                                   | ACHIEVEMENT         | WILL ACHIEVE |
|----------------------------------------------------------------------------------|--------------------------------------------------------------------------------------------------------------------------------------------------------------------------------------------------------------------------------------------------------|---------------------|--------------|
| <b>Education Project</b>                                                         | 5                                                                                                                                                                                                                                                      | 5                   | 0            |
| Full Set of Uniform<br>distribution with<br>school bags,<br>stationery and shoes | <ol> <li>120 students for 4 schools</li> <li>1. Ugratara Secondary School, Ghumar Chowk</li> <li>2. Bandevi School, Manichur, Ghumar Chowk</li> <li>3. Bhuvaneshwori School, Ghumar Chowk</li> <li>4. Shree Mahendra Ma. Bi, Bidur, Nuwakot</li> </ol> |                     |              |
| Library                                                                          | 1 (Shanti                                                                                                                                                                                                                                              | Sikshya Mandir Sc   | hool)        |
| Mala Shree Award                                                                 | 1 (Ugra T                                                                                                                                                                                                                                              | ara HS School) clas | s 8 topper   |

| PARTICULARS | GOAL                                                                                                                | ACHIEVEMENT                                                                                          | WILL ACHIEVE |
|-------------|---------------------------------------------------------------------------------------------------------------------|------------------------------------------------------------------------------------------------------|--------------|
| Scholarship | To Sunil Maharjan from Taudaha area Miniland secondary school, Teku ktm with contribution from Mrs. Roz Cummins UK. |                                                                                                      |              |
|             | Australia in A                                                                                                      | 6 students sponsored by RC Toowoomba<br>Australia in Annapurna HS School.<br>Full Scholorship basis. |              |