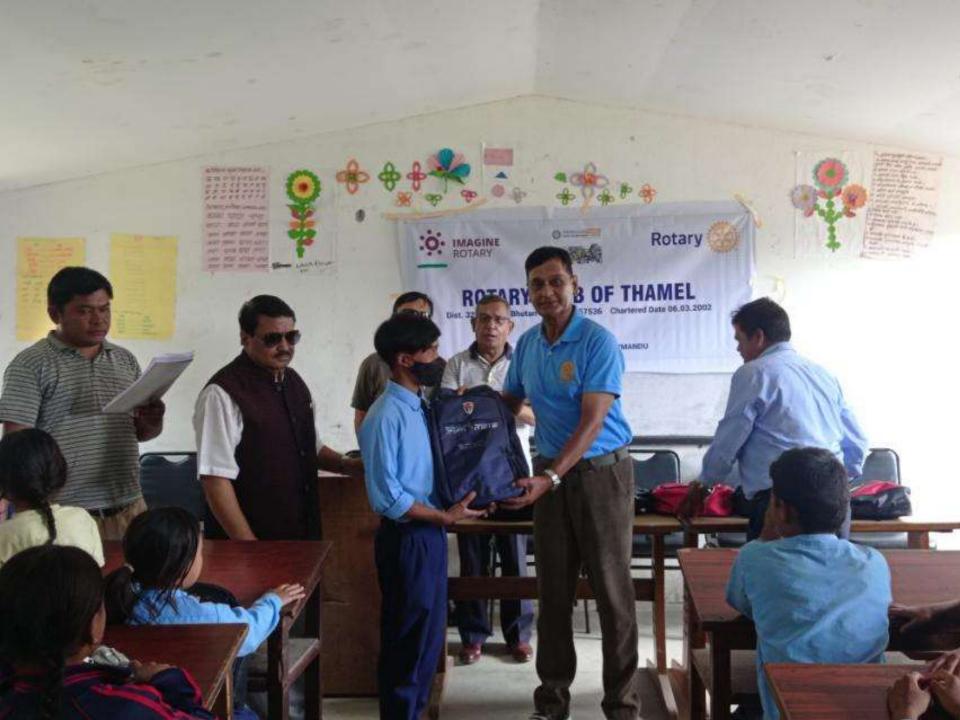

# **Goals & Achievements**

| PARTICULARS                                                                      | GOAL                                                                                                                                                                                                                                                   | ACHIEVEMENT         | WILL ACHIEVE |
|----------------------------------------------------------------------------------|--------------------------------------------------------------------------------------------------------------------------------------------------------------------------------------------------------------------------------------------------------|---------------------|--------------|
| <b>Education Project</b>                                                         | 5                                                                                                                                                                                                                                                      | 5                   | 0            |
| Full Set of Uniform<br>distribution with<br>school bags,<br>stationery and shoes | <ol> <li>120 students for 4 schools</li> <li>1. Ugratara Secondary School, Ghumar Chowk</li> <li>2. Bandevi School, Manichur, Ghumar Chowk</li> <li>3. Bhuvaneshwori School, Ghumar Chowk</li> <li>4. Shree Mahendra Ma. Bi, Bidur, Nuwakot</li> </ol> |                     |              |
| Library                                                                          | 1 (Shanti                                                                                                                                                                                                                                              | Sikshya Mandir Sc   | hool)        |
| Mala Shree Award                                                                 | 1 (Ugra T                                                                                                                                                                                                                                              | ara HS School) clas | s 8 topper   |