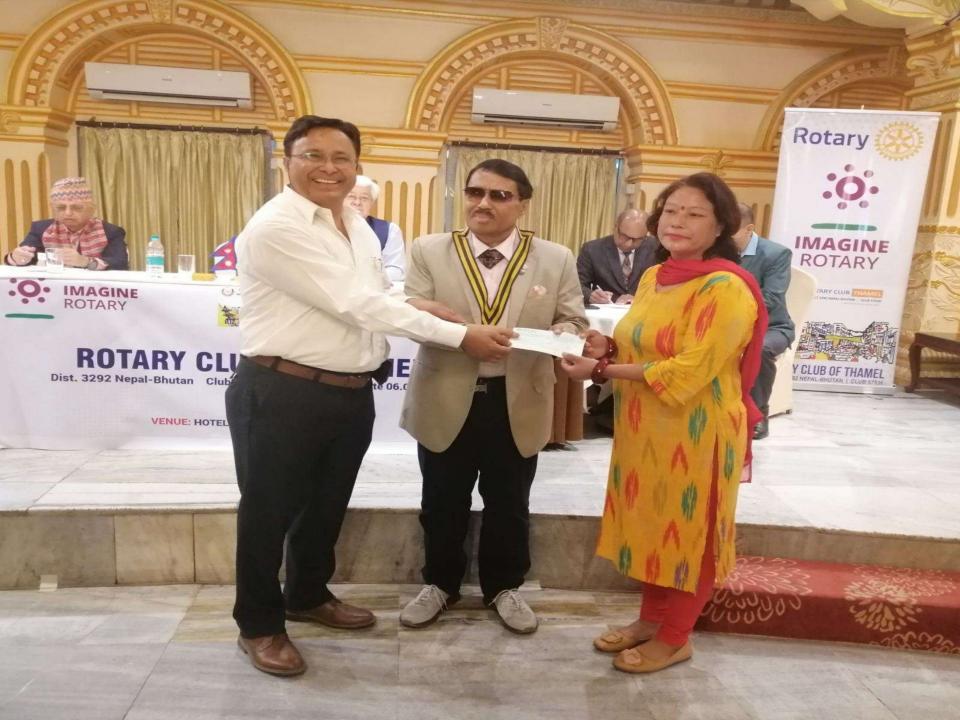

#### **ROTARY CLUB OF THAMEL** Dist. 3292 Nepal-Bhutan Club No. 57536 Chartered Date 06.03.2002

() and some same calling

VENUE: HOTEL SHANKER, KATHMANDU

PP Rtn. Swoyambhu R. Tuladhar Chair

PP Rtn. Bibhuti Man Singh Member

Rtn. Yoga Raj Pokharel Member

PP Rtn. Pradeep N. Rayamajhi Member

Rtn. Anuradha Agarwal Member

# **Goals & Achievements**

| PARTICULARS                                                                      | GOAL                                                                                                                                                                                                                                                   | ACHIEVEMENT         | WILL ACHIEVE |
|----------------------------------------------------------------------------------|--------------------------------------------------------------------------------------------------------------------------------------------------------------------------------------------------------------------------------------------------------|---------------------|--------------|
| <b>Education Project</b>                                                         | 5                                                                                                                                                                                                                                                      | 5                   | 0            |
| Full Set of Uniform<br>distribution with<br>school bags,<br>stationery and shoes | <ol> <li>120 students for 4 schools</li> <li>1. Ugratara Secondary School, Ghumar Chowk</li> <li>2. Bandevi School, Manichur, Ghumar Chowk</li> <li>3. Bhuvaneshwori School, Ghumar Chowk</li> <li>4. Shree Mahendra Ma. Bi, Bidur, Nuwakot</li> </ol> |                     |              |
| Library                                                                          | 1 (Shanti                                                                                                                                                                                                                                              | Sikshya Mandir Sc   | hool)        |
| Mala Shree Award                                                                 | 1 (Ugra T                                                                                                                                                                                                                                              | ara HS School) clas | s 8 topper   |