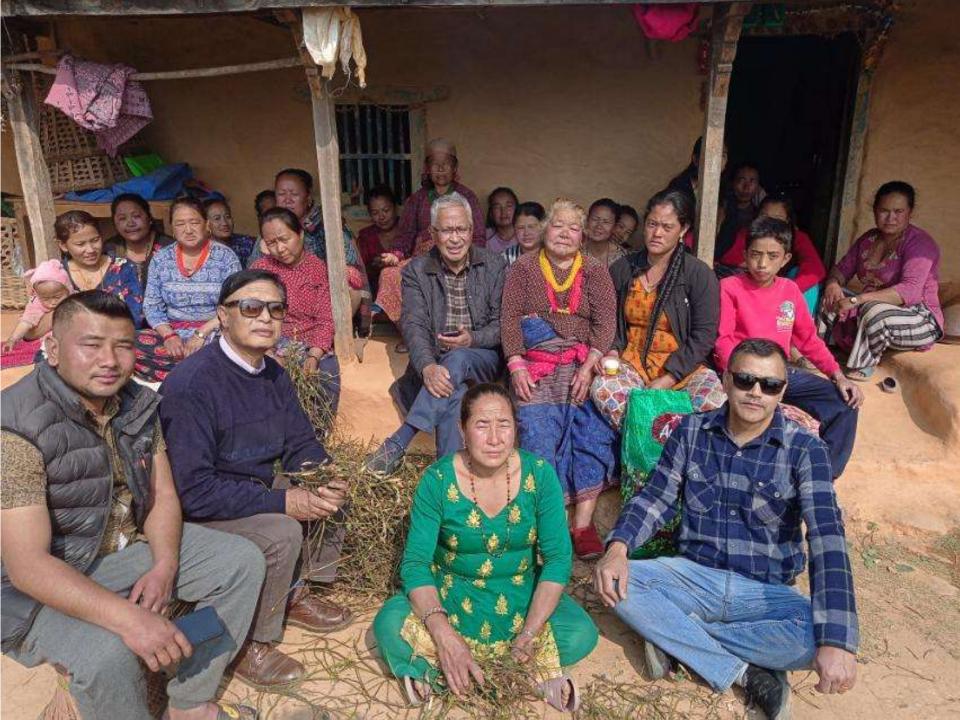

3. Helping food for Senior Citizens, labourers and street children through Gita Shrestha.

100 PONDs PROJECT have been completed at CHURE AREA Bardibash Nagarpalika, Mahotari District, Kalapani Bahunijhora IN ASSOSIATION WITH RC Baneshwor, RC Saibhu Bhaisepati & NAST.

### Rotary Club of Thamel Completed 100 Ponds Project in association with Rotary Club of Baneswor, Rotary Club of Saibu Bhaisepati & NAST at Kalanani Bahunijhora, Ward no 3, Bardihas Nagarpalika

at Kalapani Bahunijhora, Ward no 3, Bardibas Nagarpalika, Mohatari District, Madhesh Province