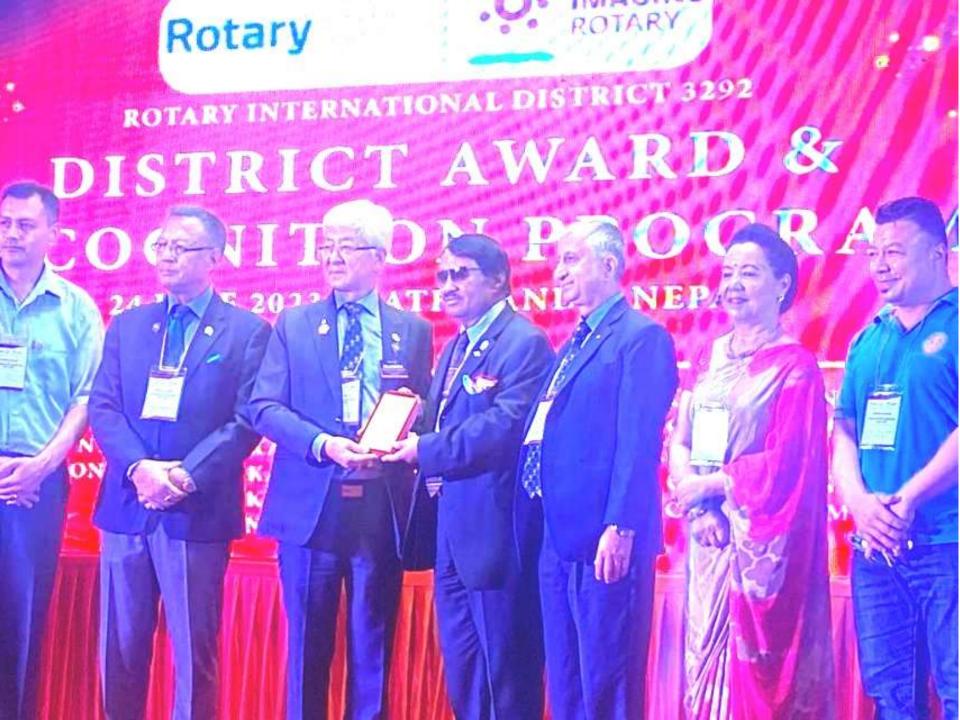

**Rotary International District 3292** 

**District Award and Recognition Ceremony 2022-2023** 

Token of Appreciation

Presented to

100% Contribution to The Rotary Foundation

awarded to

**Rotary Club of Thamel** 

Albhous

Jitendra B. Rajbhandary District Governor

24 June 2023 | Kathmandu

OO HUAWEI NOVA 3i DUAL CAMERA