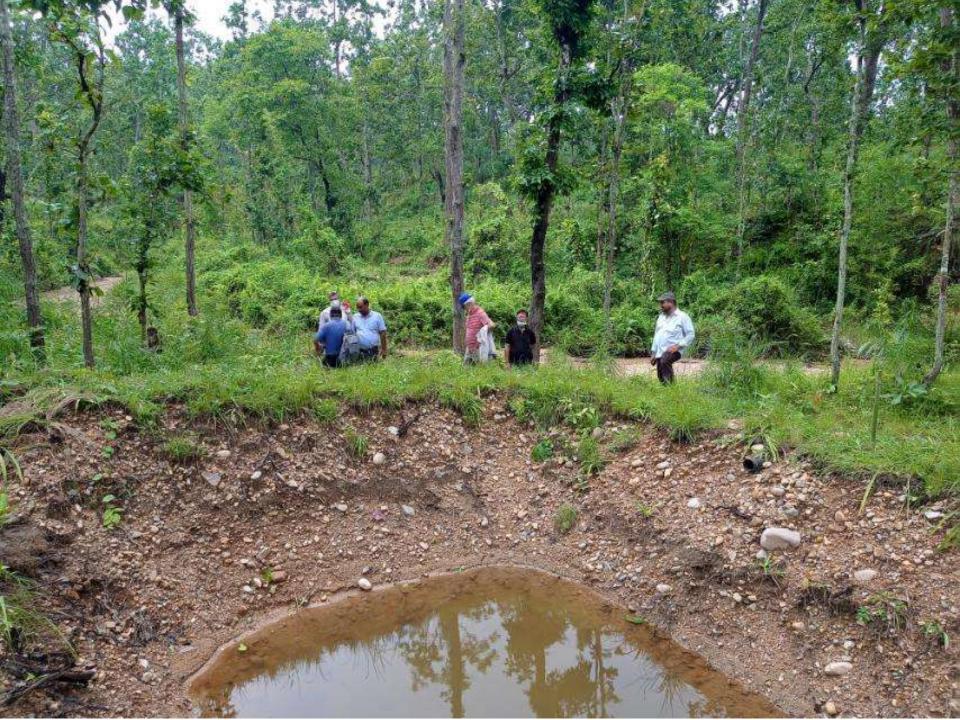

3. Helping food for Senior Citizens, labourers and street children through Gita Shrestha.

100 PONDs PROJECT have been completed at CHURE AREA Bardibash Nagarpalika, Mahotari District, Kalapani Bahunijhora IN ASSOSIATION WITH RC Baneshwor, RC Saibhu Bhaisepati & NAST.

- TO SAVE VILLAGERS FROM FLOODING
- HELP ANIMALS FOR DRINKING WATER
- POSSIBLE FISH FARMING
- AND ALSO TO GAIN FERTILIZER FOR AGRICULTURE

### Rotary Club of Thamel Completed 100 Ponds Project in association with Rotary Club of Baneswor, Rotary Club of Saibu Bhaisepati & NAST at Kalanani Bahunijhora, Ward no 3, Bardihas Nagarpalika

at Kalapani Bahunijhora, Ward no 3, Bardibas Nagarpalika, Mohatari District, Madhesh Province