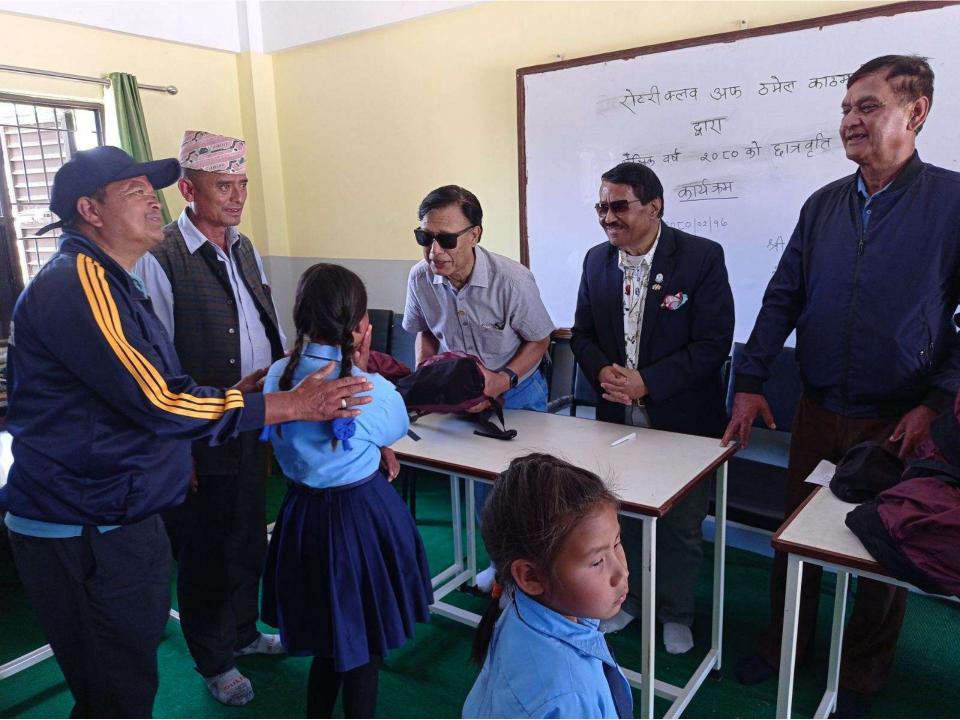

# **Goals & Achievements**

| PARTICULARS                                                                      | GOAL                                                                                                                                                                                                                                                   | ACHIEVEMENT         | WILL ACHIEVE |
|----------------------------------------------------------------------------------|--------------------------------------------------------------------------------------------------------------------------------------------------------------------------------------------------------------------------------------------------------|---------------------|--------------|
| <b>Education Project</b>                                                         | 5                                                                                                                                                                                                                                                      | 5                   | 0            |
| Full Set of Uniform<br>distribution with<br>school bags,<br>stationery and shoes | <ol> <li>120 students for 4 schools</li> <li>1. Ugratara Secondary School, Ghumar Chowk</li> <li>2. Bandevi School, Manichur, Ghumar Chowk</li> <li>3. Bhuvaneshwori School, Ghumar Chowk</li> <li>4. Shree Mahendra Ma. Bi, Bidur, Nuwakot</li> </ol> |                     |              |
| Library                                                                          | 1 (Shanti                                                                                                                                                                                                                                              | Sikshya Mandir Sc   | hool)        |
| Mala Shree Award                                                                 | 1 (Ugra T                                                                                                                                                                                                                                              | ara HS School) clas | s 8 topper   |

| PARTICULARS | GOAL                                                                                                                | ACHIEVEMENT                                                                                          | WILL ACHIEVE |
|-------------|---------------------------------------------------------------------------------------------------------------------|------------------------------------------------------------------------------------------------------|--------------|
| Scholarship | To Sunil Maharjan from Taudaha area Miniland secondary school, Teku ktm with contribution from Mrs. Roz Cummins UK. |                                                                                                      |              |
|             | Australia in A                                                                                                      | 6 students sponsored by RC Toowoomba<br>Australia in Annapurna HS School.<br>Full Scholorship basis. |              |