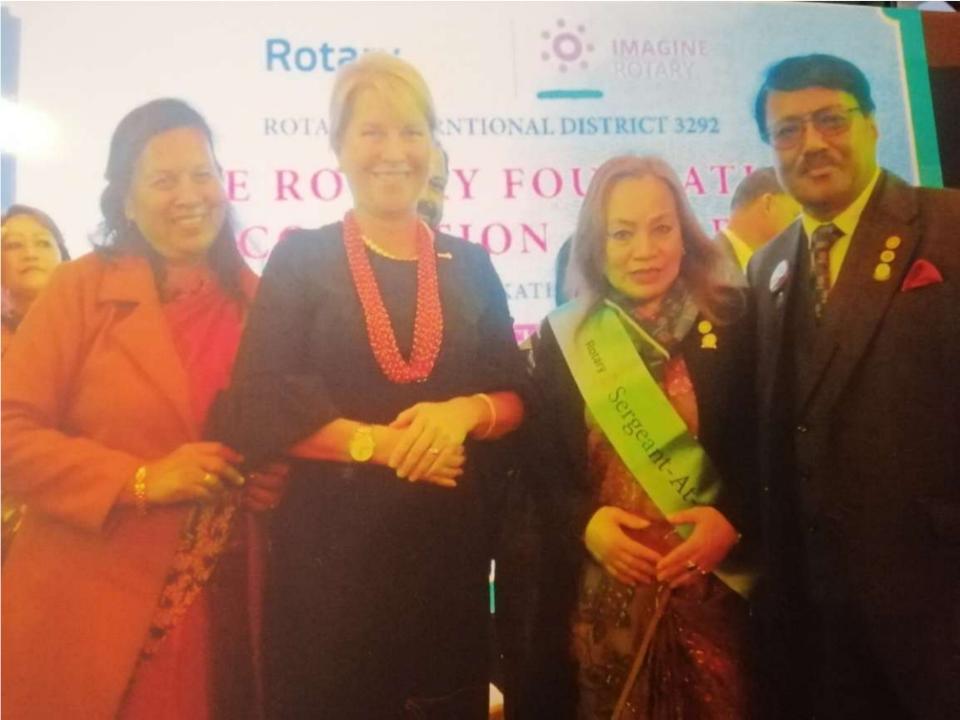

# Drinking Water Project for Students at Shree Mahendra Ma.Bi., Bidur, Nuwakot

N ROAD NAN HEL AN SON

> NATE NATE

ROTARY INTERNITONAL DISTRICT 3292 THE ROTARY FOUNDATIO RECOGNITION PROGRAM

## MBER 2022 | B

## HOST

ALAKE TIPUB MAN RCKATHMAN RCKATHMAN RC KOPUNDO RCLALITPUR RC LAUTTPUR RC MOUNT E RCNARAYAN