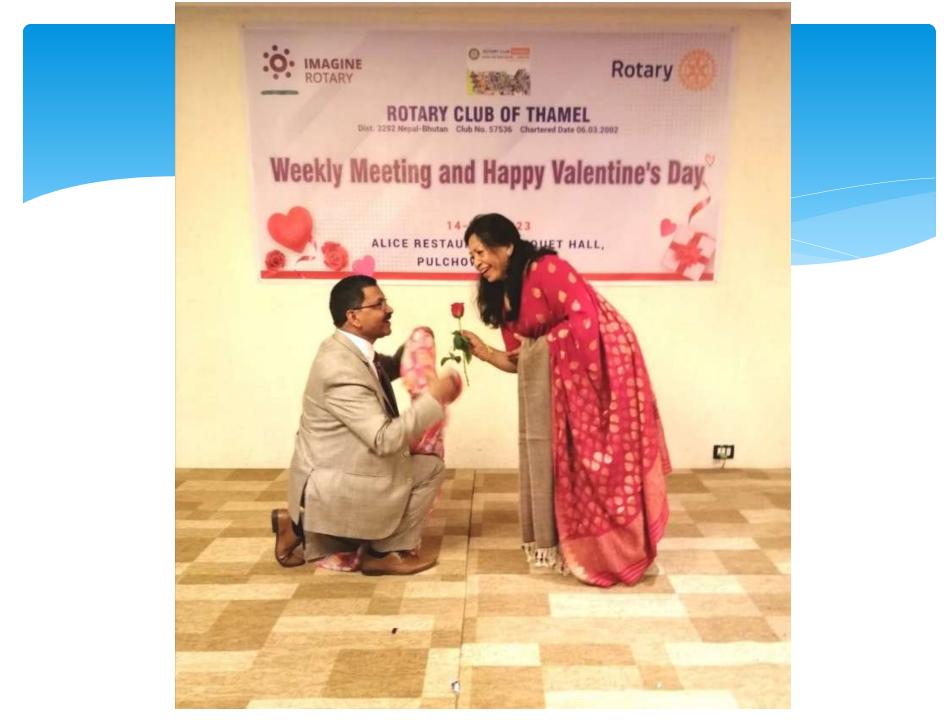

NUES SUPPORTING THIS VILLAGE WITH VERIOUS MATERIALS ON TIME TO TIME and Sponsored One Student for Full Scholarship.



# ROTARY COMMUNITY CORPS BHATTE DANDA DHULIKHEL

CHARTERED ON 19 FEB. 2010



## Sponsored Club: ROTARY CLUB OF THAMEL

CLUB ID: 57536 DISTRICT: 3292

#### BHATTE DANDA RCC TAKING CARE OF MICRO FINANCE , HEALTH AND DRINKING WATER PROJECTS .







Six students fully sponsored at Annapurna HS School, Jyatha by Rotary Club of Toowoomba East & Mrs. Susan, Australia. The contribution cheque handed over to the principal of Annapurna HS School in June.







#### **ROTARY CLUB OF THAMEL**

Dist. 3292 Nepal-Bhutan Club No. 57536 Chartered Date 06.03.2002

VENUE: HOTEL SHANKER, KATHMANDU

### WE USED TO CELEBRATE VALANTINE WITH FAMILY & FRIENDS















































## Teej Event





### **Family Outing**











#### **ROTARY CLUB OF THAM** ist. 3292 Nepal-Bhutan Club No. 57536 Chartered Date

#### WE USED TO FEED POLIO BY OUR CLUB MEMBERS TO HELP POLIO ERADIATION DAY







- Our International Relation with various Clubs in Malaysia Activities
- Our Sister Club RC Bukit Bintang Appointed
- President KM Ranjitkar as a Honorary Member And Also signed sister club agreement.



. .

#### PP KM RANJITKAR HCLIORARY MEMBER



BURN





Million B



OTARY CLUB OF



BETHE

SPIRATION

## PP KM RANJITKAR







#### ROTARY CLUB OF BUKIT BINTANG 30TH ANNIVERSARY & PRESIDENT/ BOARD INSTALLATION 1st October 2022



Rotary Cub at Bukit Bintaria

#### ROTARY CLUB OF BUKIT 30TH ANNIVERSARY & I BOARD INSTALLA

1st October 2022

Kuala Lumpur, Malaysia