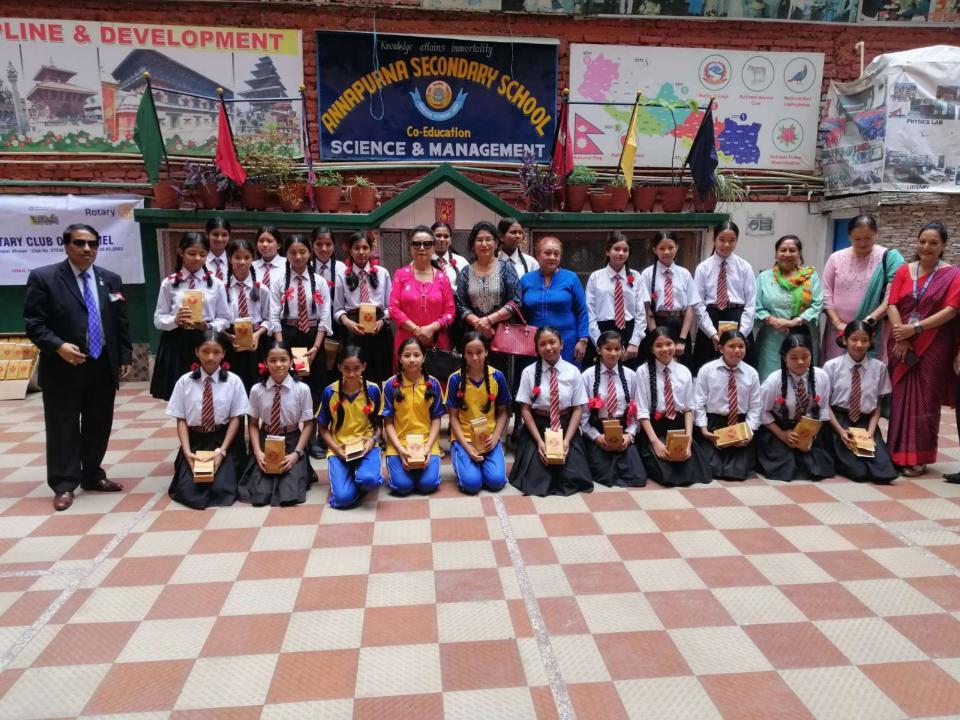

# **Goals & Achievements**

| PARTICULARS                                                                      | GOAL                                                                                                                                                                                                                                                   | ACHIEVEMENT         | WILL ACHIEVE |
|----------------------------------------------------------------------------------|--------------------------------------------------------------------------------------------------------------------------------------------------------------------------------------------------------------------------------------------------------|---------------------|--------------|
| <b>Education Project</b>                                                         | 5                                                                                                                                                                                                                                                      | 5                   | 0            |
| Full Set of Uniform<br>distribution with<br>school bags,<br>stationery and shoes | <ol> <li>120 students for 4 schools</li> <li>1. Ugratara Secondary School, Ghumar Chowk</li> <li>2. Bandevi School, Manichur, Ghumar Chowk</li> <li>3. Bhuvaneshwori School, Ghumar Chowk</li> <li>4. Shree Mahendra Ma. Bi, Bidur, Nuwakot</li> </ol> |                     |              |
| Library                                                                          | 1 (Shanti                                                                                                                                                                                                                                              | Sikshya Mandir Sc   | hool)        |
| Mala Shree Award                                                                 | 1 (Ugra T                                                                                                                                                                                                                                              | ara HS School) clas | s 8 topper   |

| PARTICULARS | GOAL                                                                                                                | ACHIEVEMENT                                                                                          | WILL ACHIEVE |
|-------------|---------------------------------------------------------------------------------------------------------------------|------------------------------------------------------------------------------------------------------|--------------|
| Scholarship | To Sunil Maharjan from Taudaha area Miniland secondary school, Teku ktm with contribution from Mrs. Roz Cummins UK. |                                                                                                      |              |
|             | Australia in A                                                                                                      | 6 students sponsored by RC Toowoomba<br>Australia in Annapurna HS School.<br>Full Scholorship basis. |              |