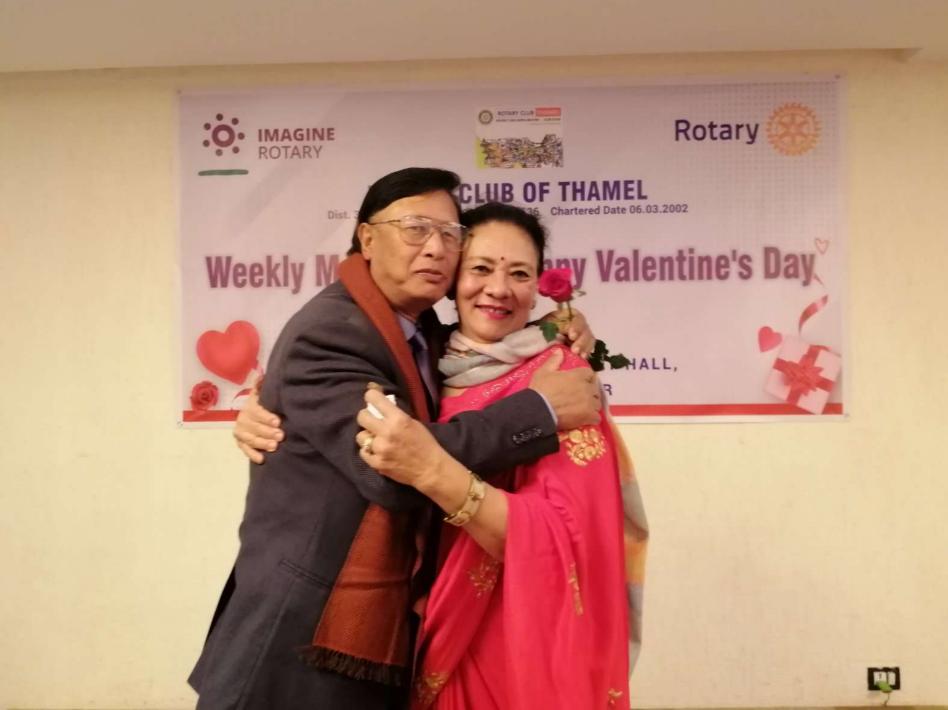

U.K. CONTINUES SUPPORTING THIS VILLAGE WITH VERIOUS MATERIALS ON TIME TO TIME and Sponsored One Student for Full Scholarship.



# ROTARY COMMUNITY CORPS BHATTE DANDA DHULIKHEL

CHARTERED ON 19 FEB. 2010



## Sponsored Club: ROTARY CLUB OF THAMEL

CLUB ID: 57536 DISTRICT: 3292

#### BHATTE DANDA RCC TAKING CARE OF MICRO FINANCE , HEALTH AND DRINKING WATER PROJECTS .







Six students fully sponsored at Annapurna HS School, Jyatha by Rotary Club of Toowoomba East & Mrs. Susan, Australia. The contribution cheque handed over to the principal of Annapurna HS School in June.







#### **ROTARY CLUB OF THAMEL**

Dist. 3292 Nepal-Bhutan Club No. 57536 Chartered Date 06.03.2002

VENUE: HOTEL SHANKER, KATHMANDU

### WE USED TO CELEBRATE VALANTINE WITH FAMILY & FRIENDS















































## Teej Event





### **Family Outing**











#### **ROTARY CLUB OF THAM** ist. 3292 Nepal-Bhutan Club No. 57536 Chartered Date

#### WE USED TO FEED POLIO BY OUR CLUB MEMBERS TO HELP POLIO ERADIATION DAY







- Our International Relation with various Clubs in Malaysia Activities
- Our Sister Club RC Bukit Bintang Appointed
- President KM Ranjitkar as a Honorary Member And Also signed sister club agreement.



. .

#### PP KM RANJITKAR HCLIORARY MEMBER



BURN





Million B



OTARY CLUB OF



BETHE

SPIRATION

## PP KM RANJITKAR







#### ROTARY CLUB OF BUKIT BINTANG 30TH ANNIVERSARY & PRESIDENT/ BOARD INSTALLATION 1st October 2022



Rotary Cub at Bukit Bintaria

#### ROTARY CLUB OF BUKIT 30TH ANNIVERSARY & I BOARD INSTALLA

1st October 2022

Kuala Lumpur