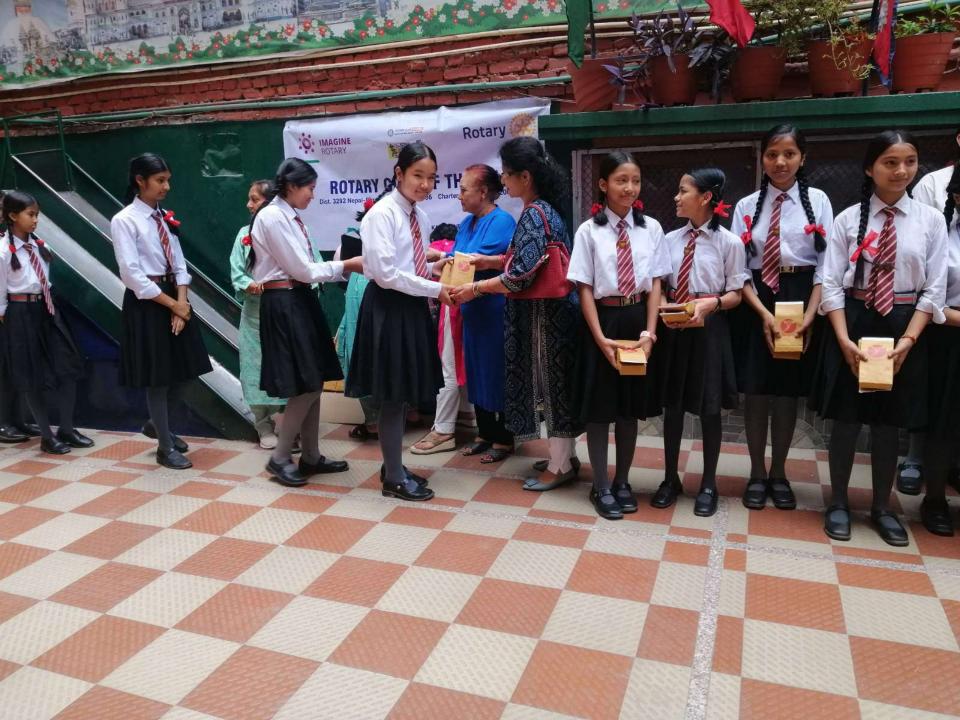

# **Goals & Achievements**

| PARTICULARS                                                                      | GOAL                                                                                                                                                                                                                                                   | ACHIEVEMENT         | WILL ACHIEVE |
|----------------------------------------------------------------------------------|--------------------------------------------------------------------------------------------------------------------------------------------------------------------------------------------------------------------------------------------------------|---------------------|--------------|
| <b>Education Project</b>                                                         | 5                                                                                                                                                                                                                                                      | 5                   | 0            |
| Full Set of Uniform<br>distribution with<br>school bags,<br>stationery and shoes | <ol> <li>120 students for 4 schools</li> <li>1. Ugratara Secondary School, Ghumar Chowk</li> <li>2. Bandevi School, Manichur, Ghumar Chowk</li> <li>3. Bhuvaneshwori School, Ghumar Chowk</li> <li>4. Shree Mahendra Ma. Bi, Bidur, Nuwakot</li> </ol> |                     |              |
| Library                                                                          | 1 (Shanti                                                                                                                                                                                                                                              | Sikshya Mandir Sc   | hool)        |
| Mala Shree Award                                                                 | 1 (Ugra T                                                                                                                                                                                                                                              | ara HS School) clas | s 8 topper   |

| PARTICULARS | GOAL                                                                                                                | ACHIEVEMENT                                                                                          | WILL ACHIEVE |
|-------------|---------------------------------------------------------------------------------------------------------------------|------------------------------------------------------------------------------------------------------|--------------|
| Scholarship | To Sunil Maharjan from Taudaha area Miniland secondary school, Teku ktm with contribution from Mrs. Roz Cummins UK. |                                                                                                      |              |
|             | Australia in A                                                                                                      | 6 students sponsored by RC Toowoomba<br>Australia in Annapurna HS School.<br>Full Scholorship basis. |              |