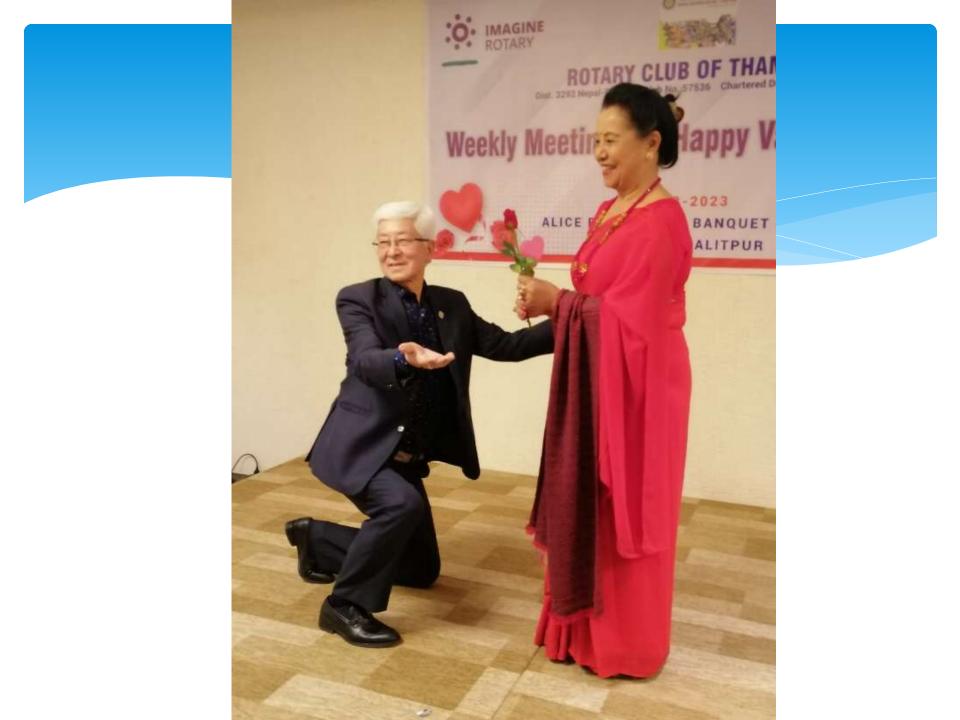

NS OF U.K. CONTINUES SUPPORTING THIS VILLAGE WITH VERIOUS MATERIALS ON TIME TO TIME and Sponsored One Student for Full Scholarship.



# ROTARY COMMUNITY CORPS BHATTE DANDA DHULIKHEL

CHARTERED ON 19 FEB. 2010



## Sponsored Club: ROTARY CLUB OF THAMEL

CLUB ID: 57536 DISTRICT: 3292

#### BHATTE DANDA RCC TAKING CARE OF MICRO FINANCE , HEALTH AND DRINKING WATER PROJECTS .







Six students fully sponsored at Annapurna HS School, Jyatha by Rotary Club of Toowoomba East & Mrs. Susan, Australia. The contribution cheque handed over to the principal of Annapurna HS School in June.







#### **ROTARY CLUB OF THAMEL**

Dist. 3292 Nepal-Bhutan Club No. 57536 Chartered Date 06.03.2002

VENUE: HOTEL SHANKER, KATHMANDU

### WE USED TO CELEBRATE VALANTINE WITH FAMILY & FRIENDS















































## Teej Event





### **Family Outing**











#### **ROTARY CLUB OF THAM** ist. 3292 Nepal-Bhutan Club No. 57536 Chartered Date

#### WE USED TO FEED POLIO BY OUR CLUB MEMBERS TO HELP POLIO ERADIATION DAY







- Our International Relation with various Clubs in Malaysia Activities
- Our Sister Club RC Bukit Bintang Appointed
- President KM Ranjitkar as a Honorary Member And Also signed sister club agreement.



. .

#### PP KM RANJITKAR HCLIORARY MEMBER



BURN





Million B



OTARY CLUB OF



BETHE

SPIRATION

## PP KM RANJITKAR







#### ROTARY CLUB OF BUKIT BINTANG 30TH ANNIVERSARY & PRESIDENT/ BOARD INSTALLATION 1st October 2022



Rotary Cub at Bukit Bintaria

#### ROTARY CLUB OF BUKIT 30TH ANNIVERSARY & I BOARD INSTALLA

1st October 2022

Kuala