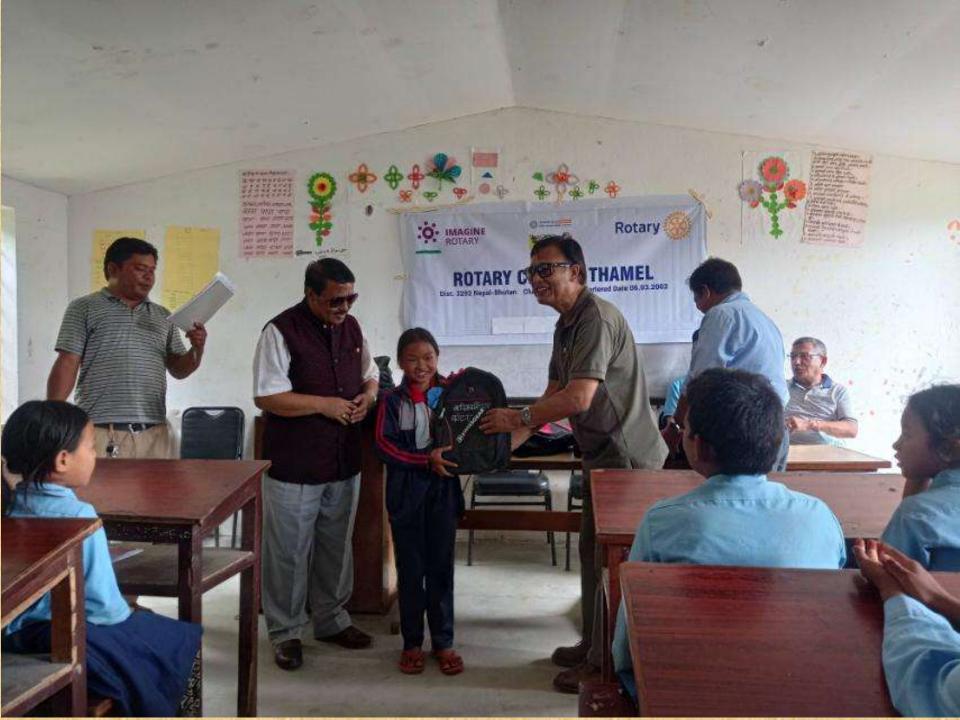

# **Goals & Achievements**

| PARTICULARS                                                                      | GOAL                                                                                                                                                                                                                                                   | ACHIEVEMENT         | WILL ACHIEVE |
|----------------------------------------------------------------------------------|--------------------------------------------------------------------------------------------------------------------------------------------------------------------------------------------------------------------------------------------------------|---------------------|--------------|
| <b>Education Project</b>                                                         | 5                                                                                                                                                                                                                                                      | 5                   | 0            |
| Full Set of Uniform<br>distribution with<br>school bags,<br>stationery and shoes | <ol> <li>120 students for 4 schools</li> <li>1. Ugratara Secondary School, Ghumar Chowk</li> <li>2. Bandevi School, Manichur, Ghumar Chowk</li> <li>3. Bhuvaneshwori School, Ghumar Chowk</li> <li>4. Shree Mahendra Ma. Bi, Bidur, Nuwakot</li> </ol> |                     |              |
| Library                                                                          | 1 (Shanti                                                                                                                                                                                                                                              | Sikshya Mandir Sc   | hool)        |
| Mala Shree Award                                                                 | 1 (Ugra T                                                                                                                                                                                                                                              | ara HS School) clas | s 8 topper   |