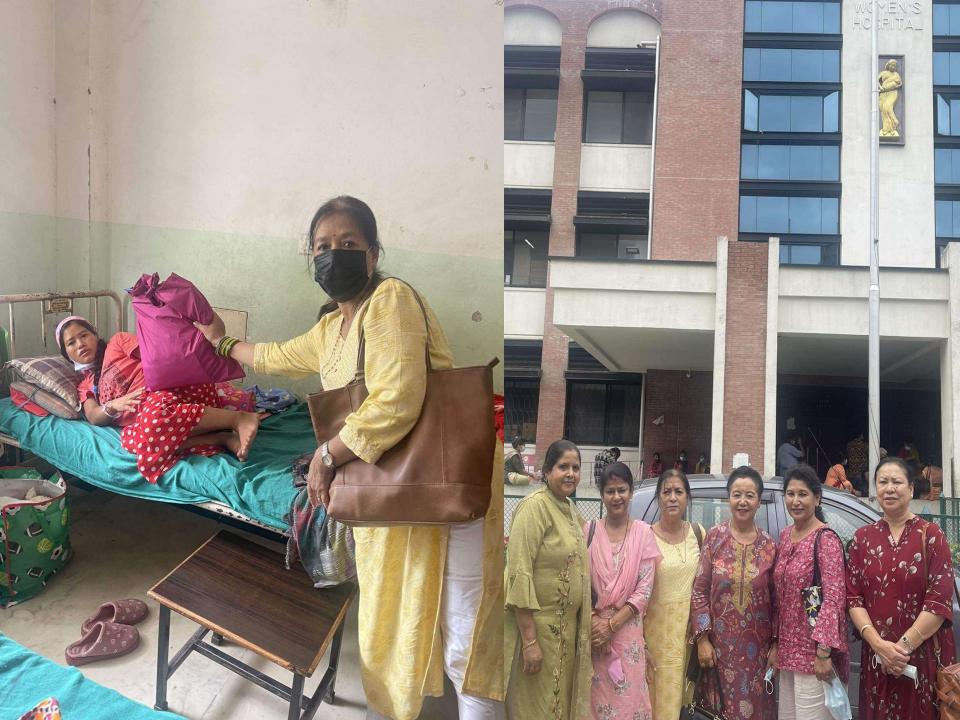

| Service project                        |                                                                                                                                                                                                                                                                               |                                                           |                 |
|----------------------------------------|-------------------------------------------------------------------------------------------------------------------------------------------------------------------------------------------------------------------------------------------------------------------------------|-----------------------------------------------------------|-----------------|
| PARTICULARS                            | GOAL                                                                                                                                                                                                                                                                          | ACHIEVEMENT                                               | WILL<br>ACHIEVE |
| Sanitary Hygiene<br>(Pad distribution) |                                                                                                                                                                                                                                                                               | ourna School, Jyatha<br>Devi School , Devichau<br>ts * 8) | r (600          |
| Cervical Cancer<br>screening           | Its Global grant project in cooperation with<br>Rotary club of Oakland USA, RC Thamel is the<br>Host club already signed MOU with RC Oakland<br>USA and Public Health Concern Trust Nepal.<br>This Will benefit more then 2000 ladies.<br>Project will start in RY 2023-2024. |                                                           |                 |
| Burn prevention<br>and awareness       | Not starte                                                                                                                                                                                                                                                                    | d yet                                                     |                 |
| SUT-KE-RIES                            |                                                                                                                                                                                                                                                                               | ges provided to Sutker<br>hapathali by RCT'S Spe          |                 |