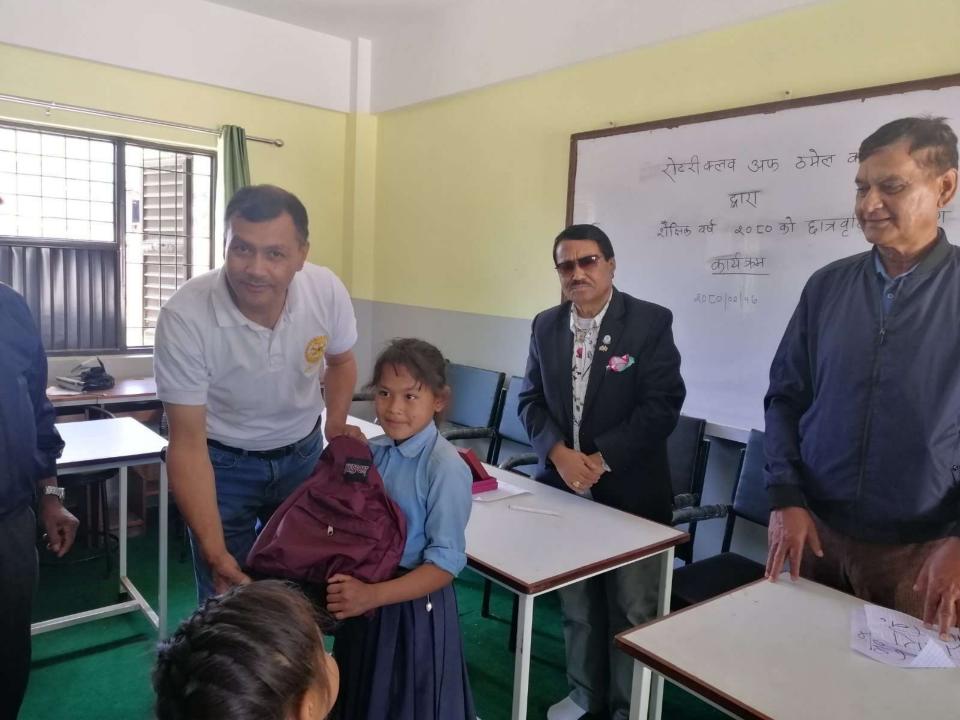

# **Goals & Achievements**

| PARTICULARS                                                                      | GOAL                                                                                                                                                                                                                                                   | ACHIEVEMENT         | WILL ACHIEVE |
|----------------------------------------------------------------------------------|--------------------------------------------------------------------------------------------------------------------------------------------------------------------------------------------------------------------------------------------------------|---------------------|--------------|
| <b>Education Project</b>                                                         | 5                                                                                                                                                                                                                                                      | 5                   | 0            |
| Full Set of Uniform<br>distribution with<br>school bags,<br>stationery and shoes | <ol> <li>120 students for 4 schools</li> <li>1. Ugratara Secondary School, Ghumar Chowk</li> <li>2. Bandevi School, Manichur, Ghumar Chowk</li> <li>3. Bhuvaneshwori School, Ghumar Chowk</li> <li>4. Shree Mahendra Ma. Bi, Bidur, Nuwakot</li> </ol> |                     |              |
| Library                                                                          | 1 (Shanti                                                                                                                                                                                                                                              | Sikshya Mandir Sc   | hool)        |
| Mala Shree Award                                                                 | 1 (Ugra T                                                                                                                                                                                                                                              | ara HS School) clas | s 8 topper   |

| PARTICULARS | GOAL                                                                                                                | ACHIEVEMENT                                                                                          | WILL ACHIEVE |
|-------------|---------------------------------------------------------------------------------------------------------------------|------------------------------------------------------------------------------------------------------|--------------|
| Scholarship | To Sunil Maharjan from Taudaha area Miniland secondary school, Teku ktm with contribution from Mrs. Roz Cummins UK. |                                                                                                      |              |
|             | Australia in A                                                                                                      | 6 students sponsored by RC Toowoomba<br>Australia in Annapurna HS School.<br>Full Scholorship basis. |              |