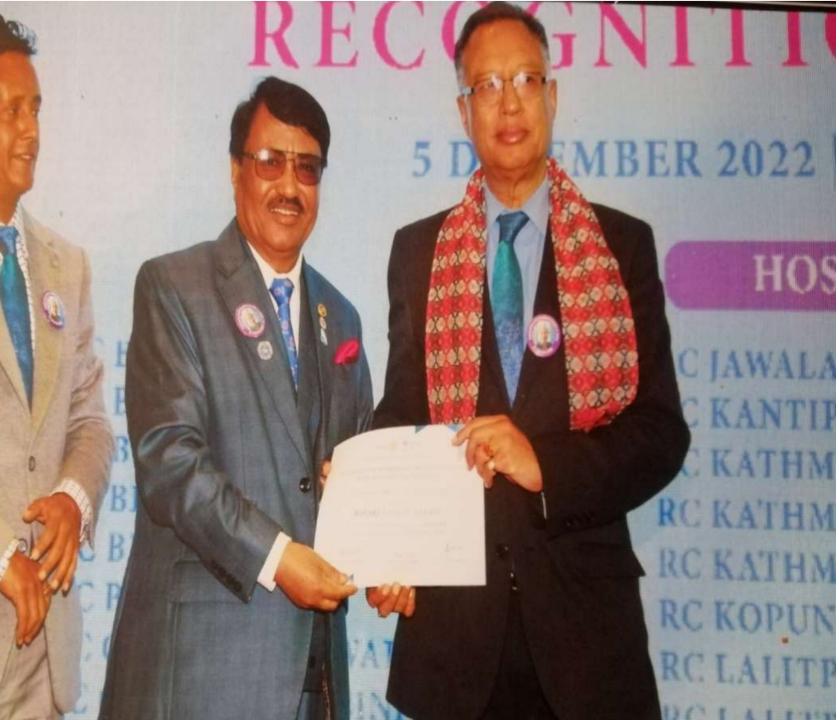

**ROTARY INTERNATIONAL DISTRICT 3292** 

Certificate of Apppreciation

We express our sincere appreciation to

### Rotary Club of Thamel Kathmandu, Club #57536

For the Club's dedicated effort in the **Earthquake Relief, Rehabilitation & Reconstruction Program (ERRRP)** of the District, by rebuilding schools affected by the Gorkha Earthquake of 2015, and bringing smiles to many youth and families. We look forward to your continued inspiration in Humanitarian Services through Rotary.

Rtn. Jitendra B. Rajbhandary District Governor 2022-23

Fiella Lalya

PDG Rtn. Tirtha Man Sakya Chair, Earthquake Relief, Rehabilitation & Reconstruction Program

Thursday, 15th June 2023

Explore