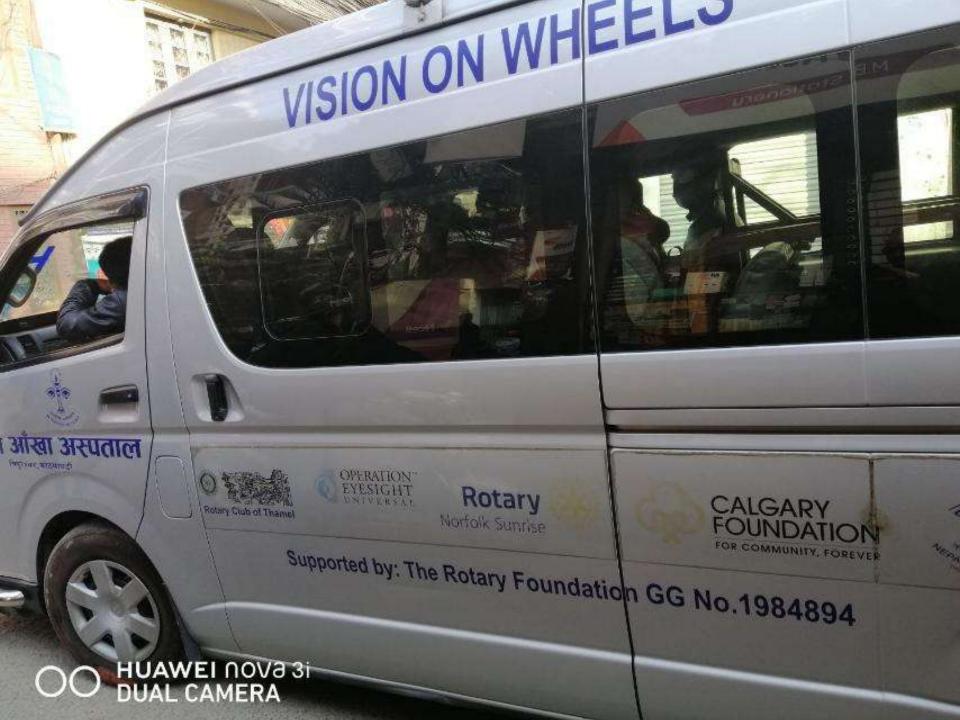

## lucation V MANAGEMENT

FREE EVE CAMP 2079

# Drinking Water Project for Students at Shree Mahendra Ma.Bi., Bidur, Nuwakot

N ROAD NAN HEL AN SON

> NATE NATE

ROTARY INTERNITONAL DISTRICT 3292 THE ROTARY FOUNDATIO RECOGNITION PROGRAM