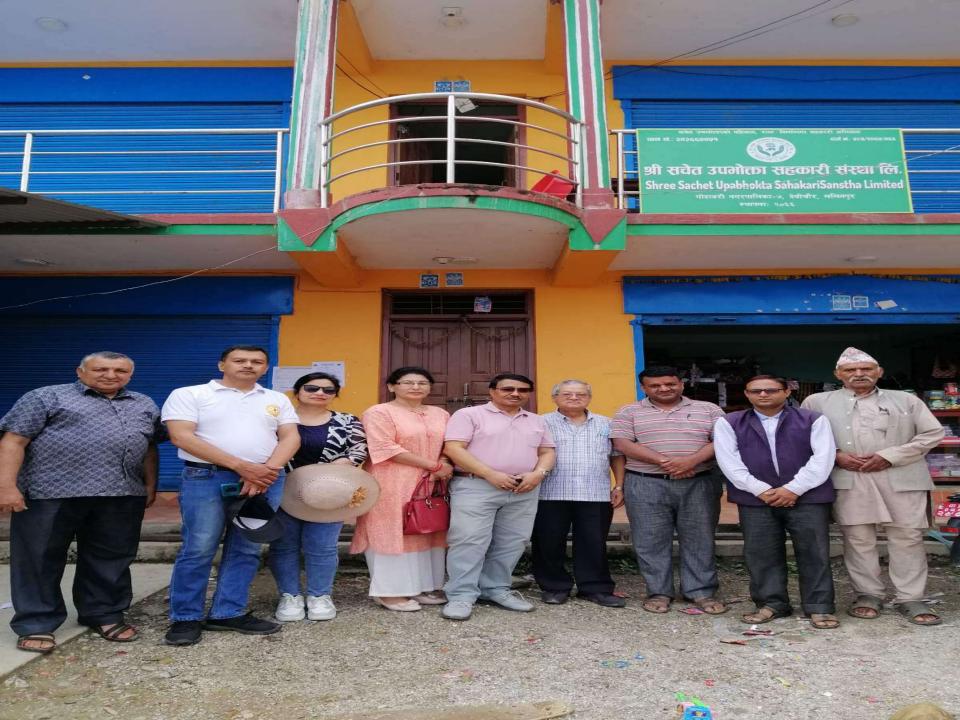

### Follow-up Meeting with RCC Devichour

8h

Philippe

PARTICULARS

Towards Society

**1 RC Thamel Sponsored Nyano project of Rotract Club of Thames College to Distribute Warm Blankets.** 

2. Spouses Group contributed food for a month to Bal Sarathi Academy children.