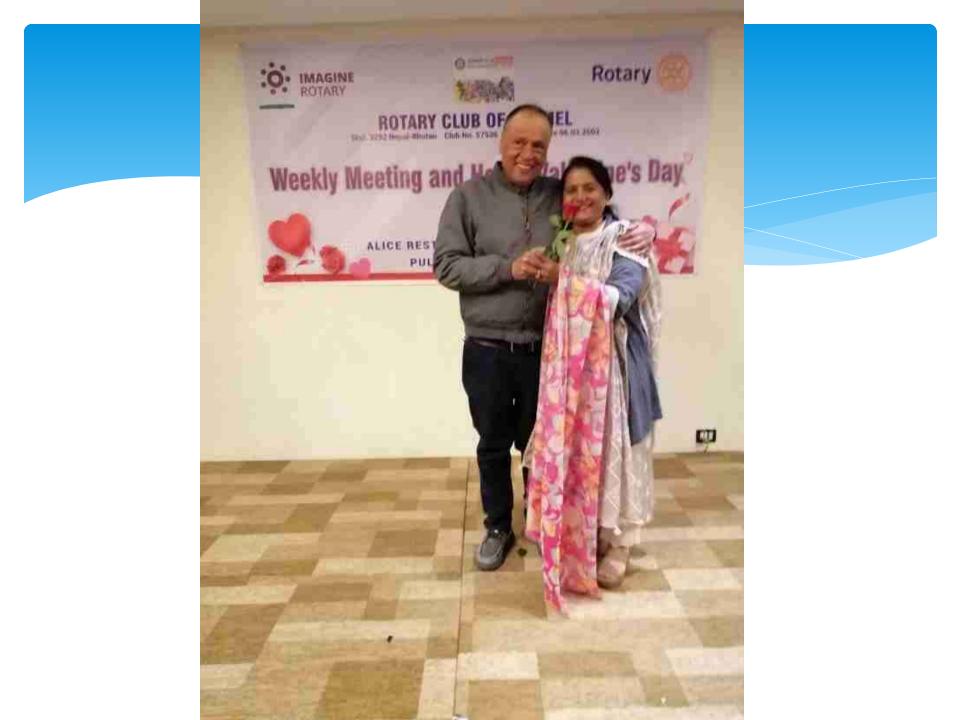

SUPPORTING THIS VILLAGE WITH VERIOUS MATERIALS ON TIME TO TIME and Sponsored One Student for Full Scholarship.



# ROTARY COMMUNITY CORPS BHATTE DANDA DHULIKHEL

CHARTERED ON 19 FEB. 2010



## Sponsored Club: ROTARY CLUB OF THAMEL

CLUB ID: 57536 DISTRICT: 3292

#### BHATTE DANDA RCC TAKING CARE OF MICRO FINANCE , HEALTH AND DRINKING WATER PROJECTS .







Six students fully sponsored at Annapurna HS School, Jyatha by Rotary Club of Toowoomba East & Mrs. Susan, Australia. The contribution cheque handed over to the principal of Annapurna HS School in June.







#### **ROTARY CLUB OF THAMEL**

Dist. 3292 Nepal-Bhutan Club No. 57536 Chartered Date 06.03.2002

VENUE: HOTEL SHANKER, KATHMANDU

### WE USED TO CELEBRATE VALANTINE WITH FAMILY & FRIENDS















































## Teej Event





### **Family Outing**











#### **ROTARY CLUB OF THAM** ist. 3292 Nepal-Bhutan Club No. 57536 Chartered Date

#### WE USED TO FEED POLIO BY OUR CLUB MEMBERS TO HELP POLIO ERADIATION DAY







- Our International Relation with various Clubs in Malaysia Activities
- Our Sister Club RC Bukit Bintang Appointed
- President KM Ranjitkar as a Honorary Member And Also signed sister club agreement.



. .

#### PP KM RANJITKAR HCLIORARY MEMBER



BURN





Million B



OTARY CLUB OF



BETHE

SPIRATION

## PP KM RANJITKAR







#### ROTARY CLUB OF BUKIT BINTANG 30TH ANNIVERSARY & PRESIDENT/ BOARD INSTALLATION 1st October 2022



Rotary Cub at Bukit Bintaria

#### ROTARY CLUB OF BUKIT 30TH ANNIVERSARY & I BOARD INSTALLA

1st October 2022

Kuala Lumpur, Malaysia RI