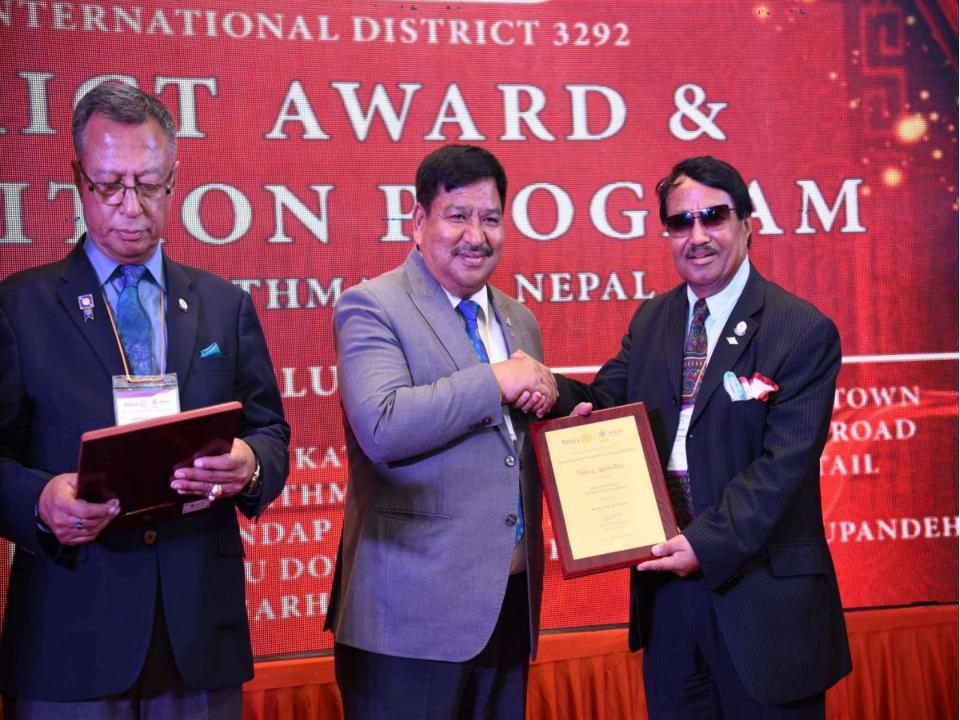

Taken of Appreciation

Presented to

Kumud Tripathi Chair, District Rotary Foundation Committee

> With Sincere Thanks and Deep Gratitude for the support and cooperation.

Jitendra B. Rajbhandary District Governor

24 June 2023 | Kathmandu