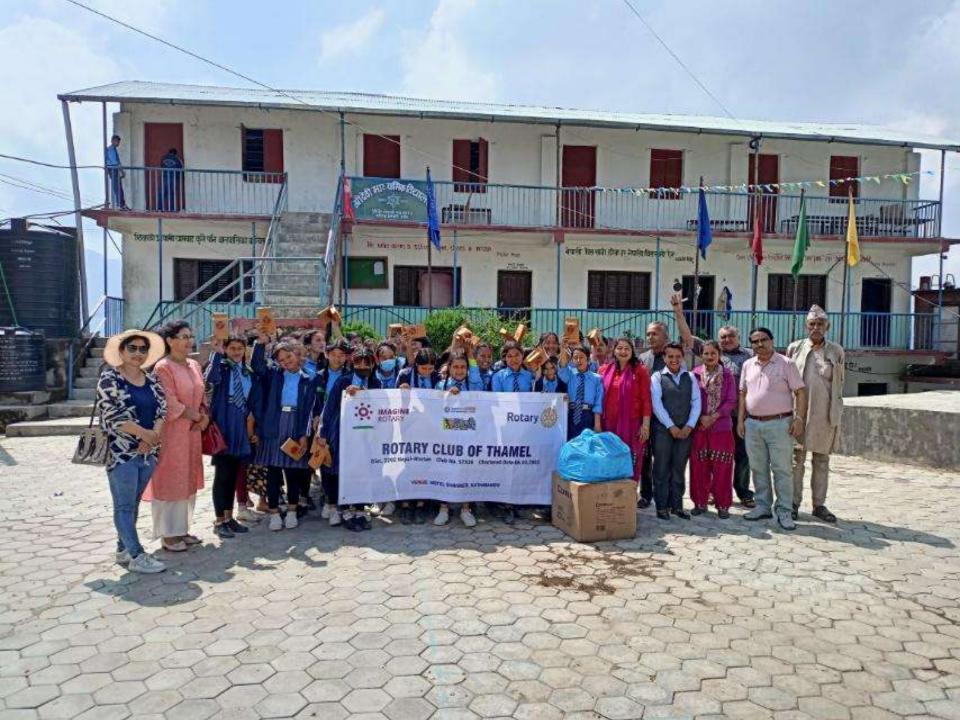

#### **ROTARY CLUB OF THAMEL** Dist. 3292 Nepal-Bhutan Club No. 57536 Chartered Date 06.03.2002

() and some same calling

VENUE: HOTEL SHANKER, KATHMANDU

PP Rtn. Swoyambhu R. Tuladhar Chair

PP Rtn. Bibhuti Man Singh Member

# **Goals & Achievements**

| PARTICULARS                                                                      | GOAL                                                                                                                                                                                                                                                   | ACHIEVEMENT         | WILL ACHIEVE |
|----------------------------------------------------------------------------------|--------------------------------------------------------------------------------------------------------------------------------------------------------------------------------------------------------------------------------------------------------|---------------------|--------------|
| <b>Education Project</b>                                                         | 5                                                                                                                                                                                                                                                      | 5                   | 0            |
| Full Set of Uniform<br>distribution with<br>school bags,<br>stationery and shoes | <ol> <li>120 students for 4 schools</li> <li>1. Ugratara Secondary School, Ghumar Chowk</li> <li>2. Bandevi School, Manichur, Ghumar Chowk</li> <li>3. Bhuvaneshwori School, Ghumar Chowk</li> <li>4. Shree Mahendra Ma. Bi, Bidur, Nuwakot</li> </ol> |                     |              |
| Library                                                                          | 1 (Shanti                                                                                                                                                                                                                                              | Sikshya Mandir Sc   | hool)        |
| Mala Shree Award                                                                 | 1 (Ugra T                                                                                                                                                                                                                                              | ara HS School) clas | s 8 topper   |