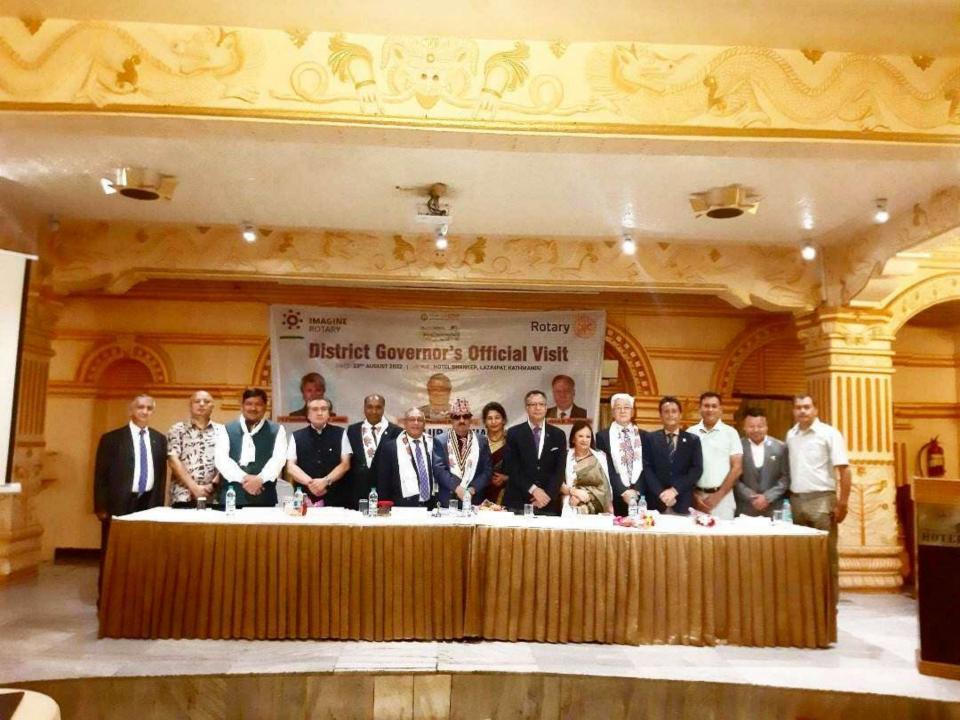

#### **ROTARY CLUB OF THAMEL**

Dist. 3292 Nepal-Bhutan Club No. 57536 Chartered Date 06.03.2002

VENUE: HOTEL SHANKER, KATHMANDU