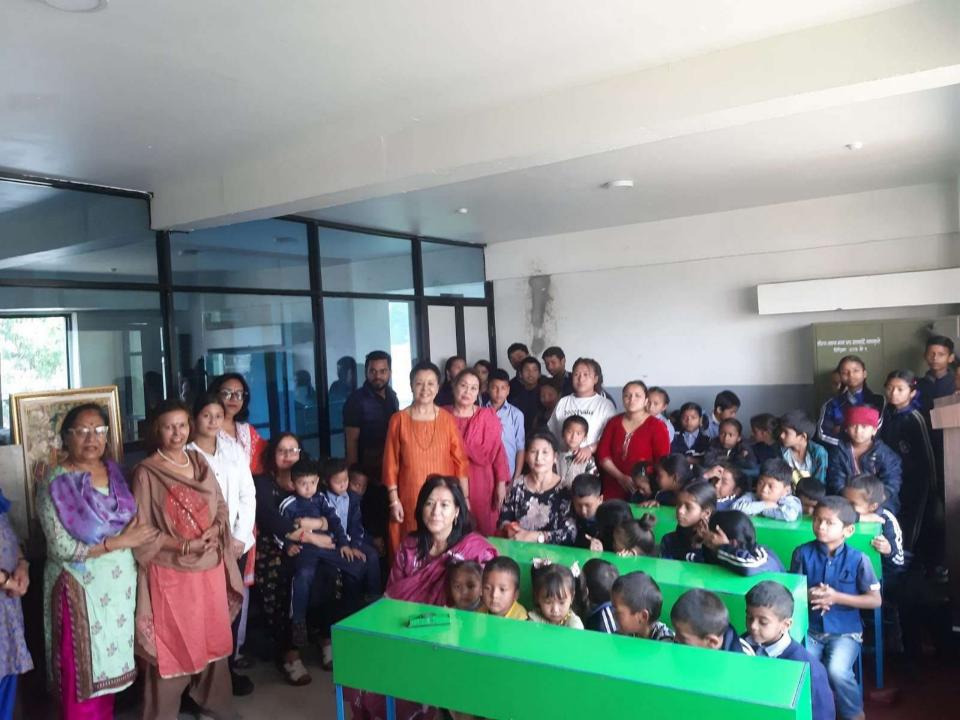

# **Goals & Achievements**

| PARTICULARS                                                                      | GOAL                                                                                                                                                                                                                                                   | ACHIEVEMENT         | WILL ACHIEVE |
|----------------------------------------------------------------------------------|--------------------------------------------------------------------------------------------------------------------------------------------------------------------------------------------------------------------------------------------------------|---------------------|--------------|
| <b>Education Project</b>                                                         | 5                                                                                                                                                                                                                                                      | 5                   | 0            |
| Full Set of Uniform<br>distribution with<br>school bags,<br>stationery and shoes | <ol> <li>120 students for 4 schools</li> <li>1. Ugratara Secondary School, Ghumar Chowk</li> <li>2. Bandevi School, Manichur, Ghumar Chowk</li> <li>3. Bhuvaneshwori School, Ghumar Chowk</li> <li>4. Shree Mahendra Ma. Bi, Bidur, Nuwakot</li> </ol> |                     |              |
| Library                                                                          | 1 (Shanti                                                                                                                                                                                                                                              | Sikshya Mandir Sc   | hool)        |
| Mala Shree Award                                                                 | 1 (Ugra T                                                                                                                                                                                                                                              | ara HS School) clas | s 8 topper   |

| PARTICULARS | GOAL                                                                                                                | ACHIEVEMENT                                                                                          | WILL ACHIEVE |
|-------------|---------------------------------------------------------------------------------------------------------------------|------------------------------------------------------------------------------------------------------|--------------|
| Scholarship | To Sunil Maharjan from Taudaha area Miniland secondary school, Teku ktm with contribution from Mrs. Roz Cummins UK. |                                                                                                      |              |
|             | Australia in A                                                                                                      | 6 students sponsored by RC Toowoomba<br>Australia in Annapurna HS School.<br>Full Scholorship basis. |              |