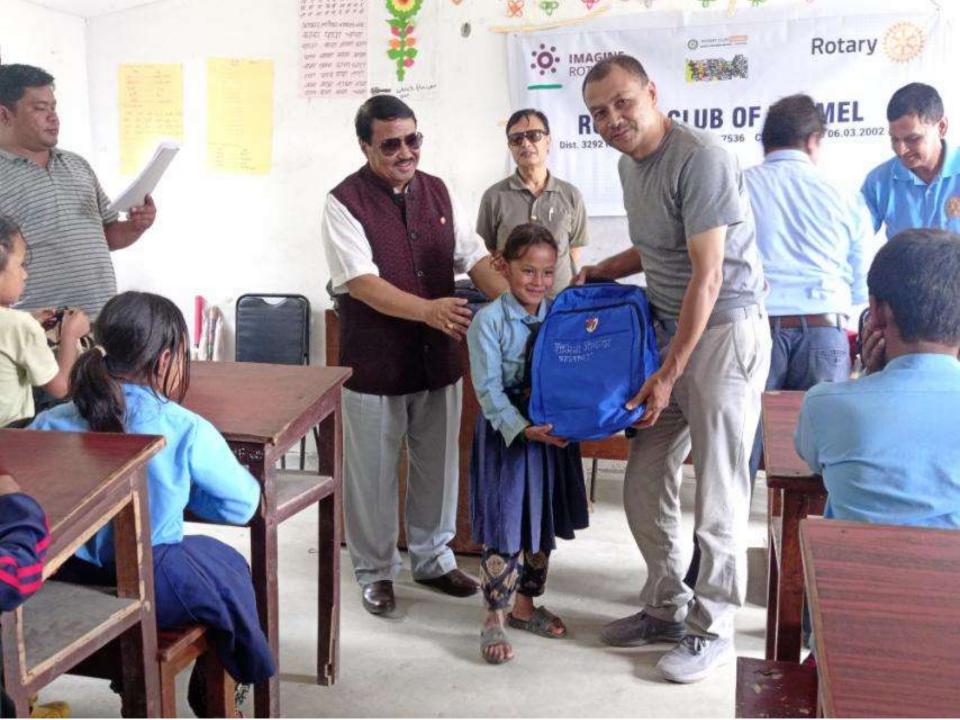

# **Goals & Achievements**

| PARTICULARS                                                                      | GOAL                                                                                                                                                                                                                                                   | ACHIEVEMENT         | WILL ACHIEVE |
|----------------------------------------------------------------------------------|--------------------------------------------------------------------------------------------------------------------------------------------------------------------------------------------------------------------------------------------------------|---------------------|--------------|
| <b>Education Project</b>                                                         | 5                                                                                                                                                                                                                                                      | 5                   | 0            |
| Full Set of Uniform<br>distribution with<br>school bags,<br>stationery and shoes | <ol> <li>120 students for 4 schools</li> <li>1. Ugratara Secondary School, Ghumar Chowk</li> <li>2. Bandevi School, Manichur, Ghumar Chowk</li> <li>3. Bhuvaneshwori School, Ghumar Chowk</li> <li>4. Shree Mahendra Ma. Bi, Bidur, Nuwakot</li> </ol> |                     |              |
| Library                                                                          | 1 (Shanti                                                                                                                                                                                                                                              | Sikshya Mandir Sc   | hool)        |
| Mala Shree Award                                                                 | 1 (Ugra T                                                                                                                                                                                                                                              | ara HS School) clas | s 8 topper   |