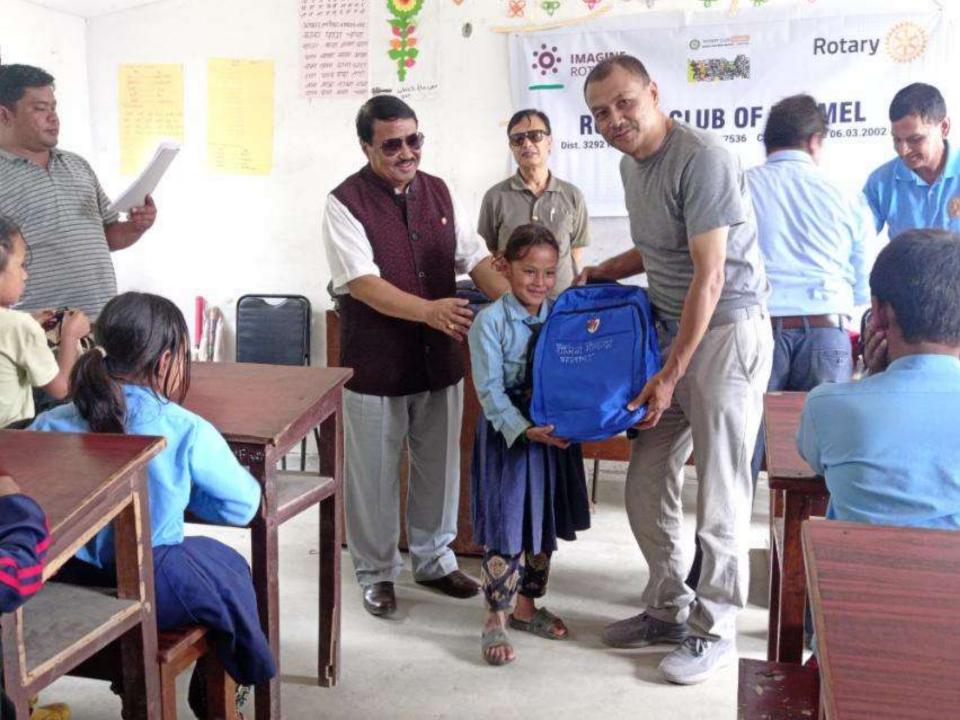

# **Goals & Achievements**

| PARTICULARS                                                                      | GOAL                                                                                                                                                                                                                                                   | ACHIEVEMENT         | WILL ACHIEVE |
|----------------------------------------------------------------------------------|--------------------------------------------------------------------------------------------------------------------------------------------------------------------------------------------------------------------------------------------------------|---------------------|--------------|
| <b>Education Project</b>                                                         | 5                                                                                                                                                                                                                                                      | 5                   | 0            |
| Full Set of Uniform<br>distribution with<br>school bags,<br>stationery and shoes | <ol> <li>120 students for 4 schools</li> <li>1. Ugratara Secondary School, Ghumar Chowk</li> <li>2. Bandevi School, Manichur, Ghumar Chowk</li> <li>3. Bhuvaneshwori School, Ghumar Chowk</li> <li>4. Shree Mahendra Ma. Bi, Bidur, Nuwakot</li> </ol> |                     |              |
| Library                                                                          | 1 (Shanti                                                                                                                                                                                                                                              | Sikshya Mandir Sc   | hool)        |
| Mala Shree Award                                                                 | 1 (Ugra T                                                                                                                                                                                                                                              | ara HS School) clas | s 8 topper   |