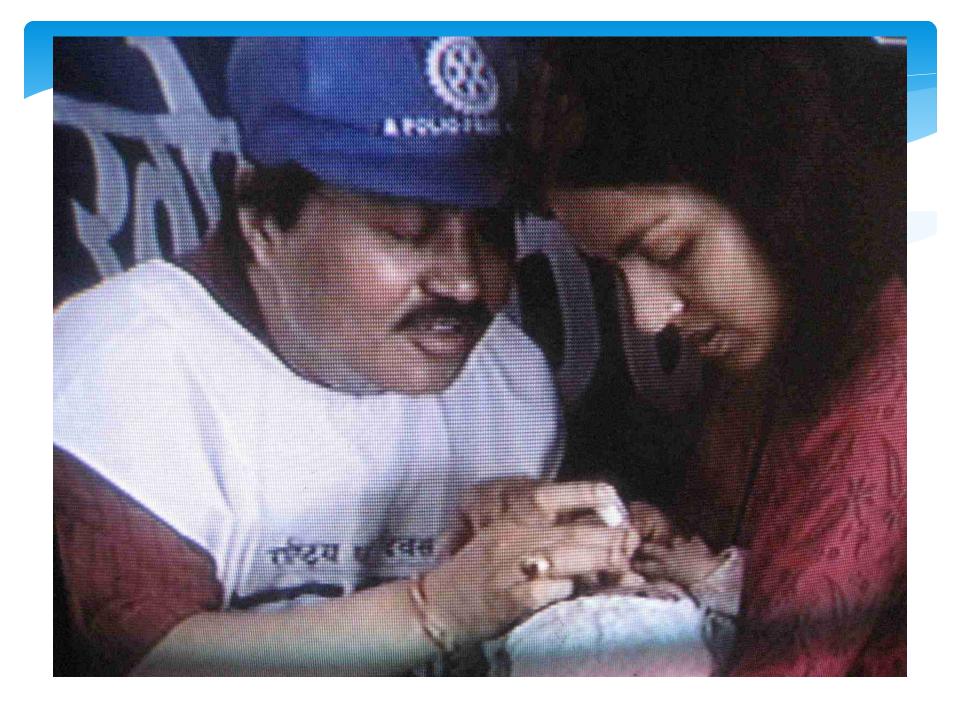

#### WE USED TO FEED POLIO BY OUR CLUB MEMBERS TO HELP POLIO ERADIATION DAY

- Our International Relation with various Clubs in Malaysia Activities
- Our Sister Club RC Bukit Bintang Appointed
- President KM Ranjitkar as a Honorary Member And Also signed sister club agreement.