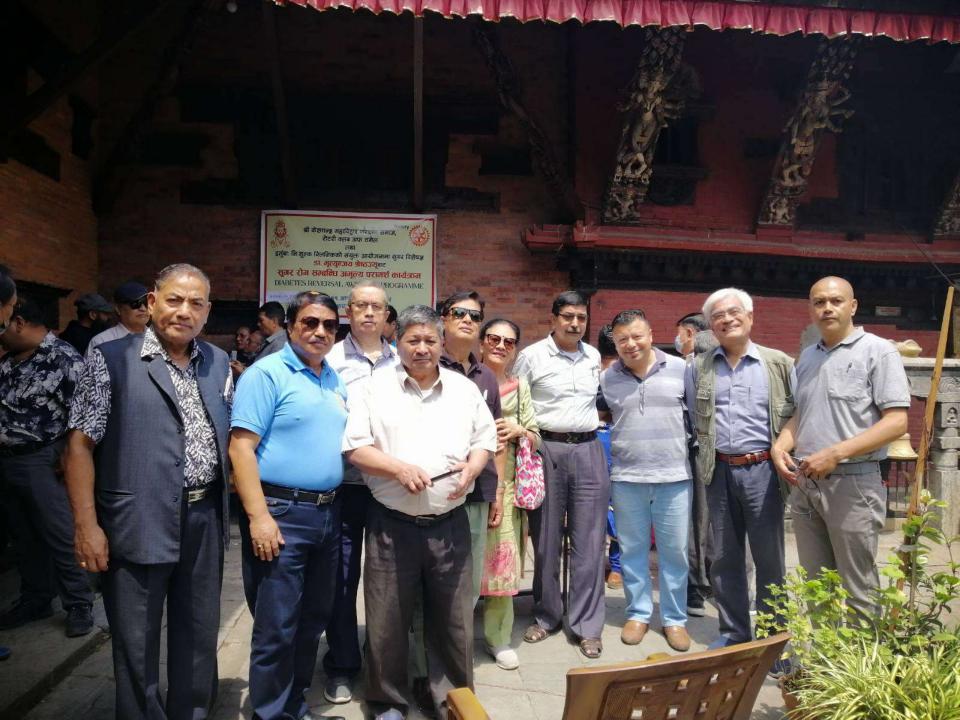

श्री केशचन्द्र महाविहार संरक्षण समाज, रोटरी क्लब अफ ठमेल तथा इतुंब: निःशुल्क विलनिकको संयुक्त आरोजनामा सुगर विशेषज्ञ डा. मृत्युल्जय श्रेष्ठजरयूबाट सुगर रोग सम्बन्धि अमूल्य परामर्श कार्यज्ञम् DIABETES REVERSAL AWARNESS PROGRAMME

मिति : २०७९ आषाढ ४ गते शनिवार स्थान : श्री केशचन्द्र महाविहार इतुंबा:

| PARTICULARS                                  | GOAL                                                                                                                                                                                                                                                                                                   | ACHIEVEMENT | WILL<br>ACHIEVE |
|----------------------------------------------|--------------------------------------------------------------------------------------------------------------------------------------------------------------------------------------------------------------------------------------------------------------------------------------------------------|-------------|-----------------|
| Health                                       | 7                                                                                                                                                                                                                                                                                                      | 6           | 1               |
| Diabetes Reversal<br>Awareness               | At community places (Itumbahal, Nagbahal)<br>125 people benefited                                                                                                                                                                                                                                      |             |                 |
| Eye camp in association<br>with eye hospital | Eye camp at Devichaur benefited 150<br>community people and 38 persons were<br>provided power glasses. Also interact club<br>of Annapurna did eye camp in the school<br>itself and in Durbar school benefitted by<br>more then 300+ 600 students and 40 + 30<br>students were provided reading glasses |             |                 |
| Health/financial support                     | Jenish Tamang, Kiran Hada, Gopi Gautam and<br>Geeta Shrestha's Sister with brain<br>hemorrhage . Total amount= 4,40,000/-                                                                                                                                                                              |             |                 |