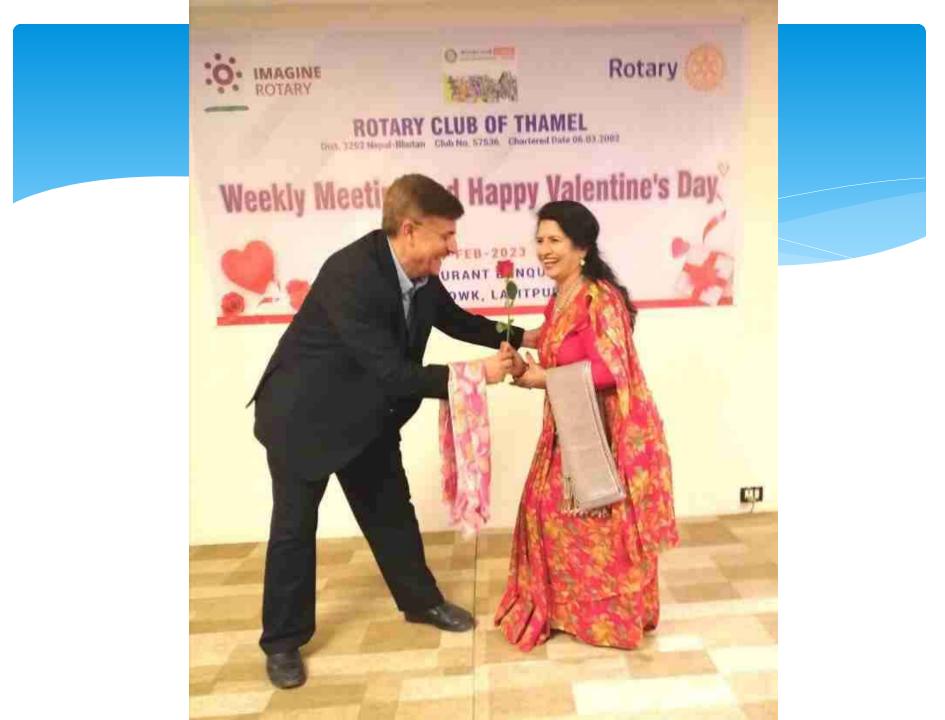

UPPORTING THIS VILLAGE WITH VERIOUS MATERIALS ON TIME TO TIME and Sponsored One Student for Full Scholarship.



# ROTARY COMMUNITY CORPS BHATTE DANDA DHULIKHEL

CHARTERED ON 19 FEB. 2010



## Sponsored Club: ROTARY CLUB OF THAMEL

CLUB ID: 57536 DISTRICT: 3292

#### BHATTE DANDA RCC TAKING CARE OF MICRO FINANCE , HEALTH AND DRINKING WATER PROJECTS .







Six students fully sponsored at Annapurna HS School, Jyatha by Rotary Club of Toowoomba East & Mrs. Susan, Australia. The contribution cheque handed over to the principal of Annapurna HS School in June.







#### **ROTARY CLUB OF THAMEL**

Dist. 3292 Nepal-Bhutan Club No. 57536 Chartered Date 06.03.2002

VENUE: HOTEL SHANKER, KATHMANDU

### WE USED TO CELEBRATE VALANTINE WITH FAMILY & FRIENDS















































## Teej Event





### **Family Outing**











#### **ROTARY CLUB OF THAM** ist. 3292 Nepal-Bhutan Club No. 57536 Chartered Date

#### WE USED TO FEED POLIO BY OUR CLUB MEMBERS TO HELP POLIO ERADIATION DAY







- Our International Relation with various Clubs in Malaysia Activities
- Our Sister Club RC Bukit Bintang Appointed
- President KM Ranjitkar as a Honorary Member And Also signed sister club agreement.



. .

#### PP KM RANJITKAR HCLIORARY MEMBER



BURN





Million B



OTARY CLUB OF



BETHE

SPIRATION

## PP KM RANJITKAR







#### ROTARY CLUB OF BUKIT BINTANG 30TH ANNIVERSARY & PRESIDENT/ BOARD INSTALLATION 1st October 2022



Rotary Cub at Bukit Bintaria

#### ROTARY CLUB OF BUKIT 30TH ANNIVERSARY & I BOARD INSTALLA

1st October 2022

Kuala Lumpur, Malaysia RI Di