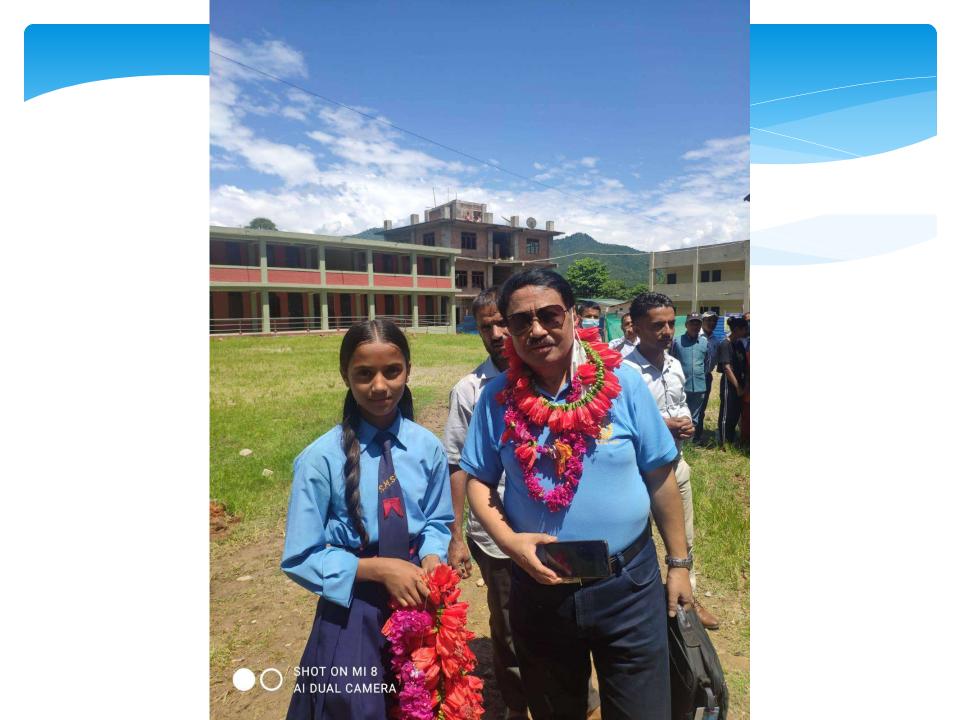

# **Goals & Achievements**

| PARTICULARS                                                                      | GOAL                                                                                                                                                                                                                                                   | ACHIEVEMENT         | WILL ACHIEVE |
|----------------------------------------------------------------------------------|--------------------------------------------------------------------------------------------------------------------------------------------------------------------------------------------------------------------------------------------------------|---------------------|--------------|
| <b>Education Project</b>                                                         | 5                                                                                                                                                                                                                                                      | 5                   | 0            |
| Full Set of Uniform<br>distribution with<br>school bags,<br>stationery and shoes | <ol> <li>120 students for 4 schools</li> <li>1. Ugratara Secondary School, Ghumar Chowk</li> <li>2. Bandevi School, Manichur, Ghumar Chowk</li> <li>3. Bhuvaneshwori School, Ghumar Chowk</li> <li>4. Shree Mahendra Ma. Bi, Bidur, Nuwakot</li> </ol> |                     |              |
| Library                                                                          | 1 (Shanti                                                                                                                                                                                                                                              | Sikshya Mandir Sc   | hool)        |
| Mala Shree Award                                                                 | 1 (Ugra T                                                                                                                                                                                                                                              | ara HS School) clas | s 8 topper   |

| PARTICULARS | GOAL                                                                                                                | ACHIEVEMENT                                                                                          | WILL ACHIEVE |
|-------------|---------------------------------------------------------------------------------------------------------------------|------------------------------------------------------------------------------------------------------|--------------|
| Scholarship | To Sunil Maharjan from Taudaha area Miniland secondary school, Teku ktm with contribution from Mrs. Roz Cummins UK. |                                                                                                      |              |
|             | Australia in A                                                                                                      | 6 students sponsored by RC Toowoomba<br>Australia in Annapurna HS School.<br>Full Scholorship basis. |              |