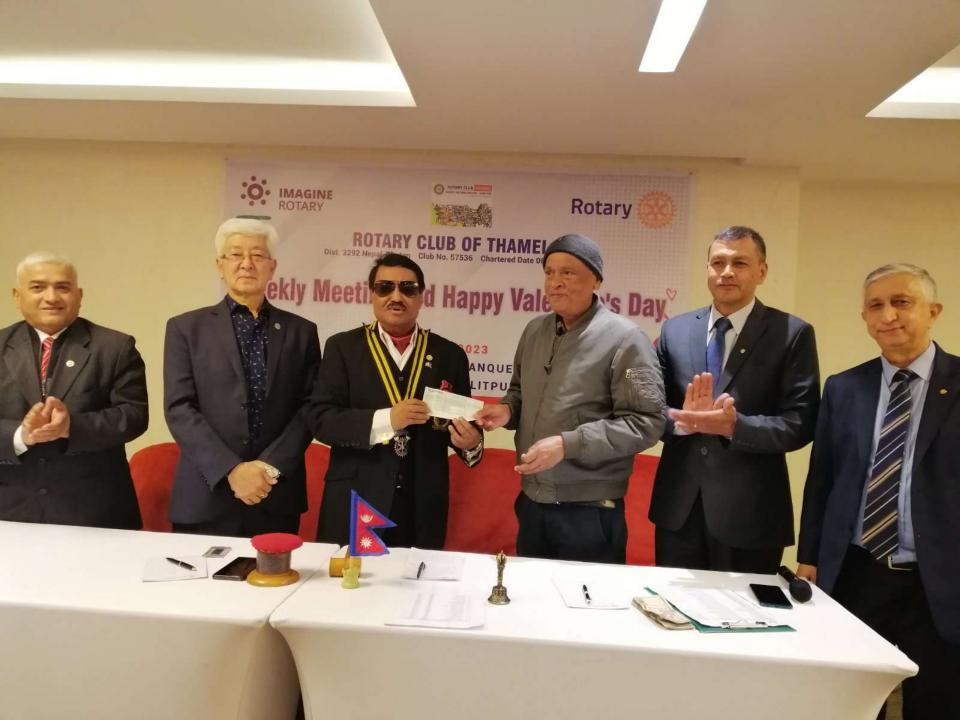

#### **ROTARY CLUB OF THAMEL**

Dist. 3292 Nepal-Bhutan Club No. 57536 Chartered Date 06.03.2002

VENUE: HOTEL SHANKER, KATHMANDU

### WE USED TO CELEBRATE VALANTINE WITH FAMILY & FRIENDS