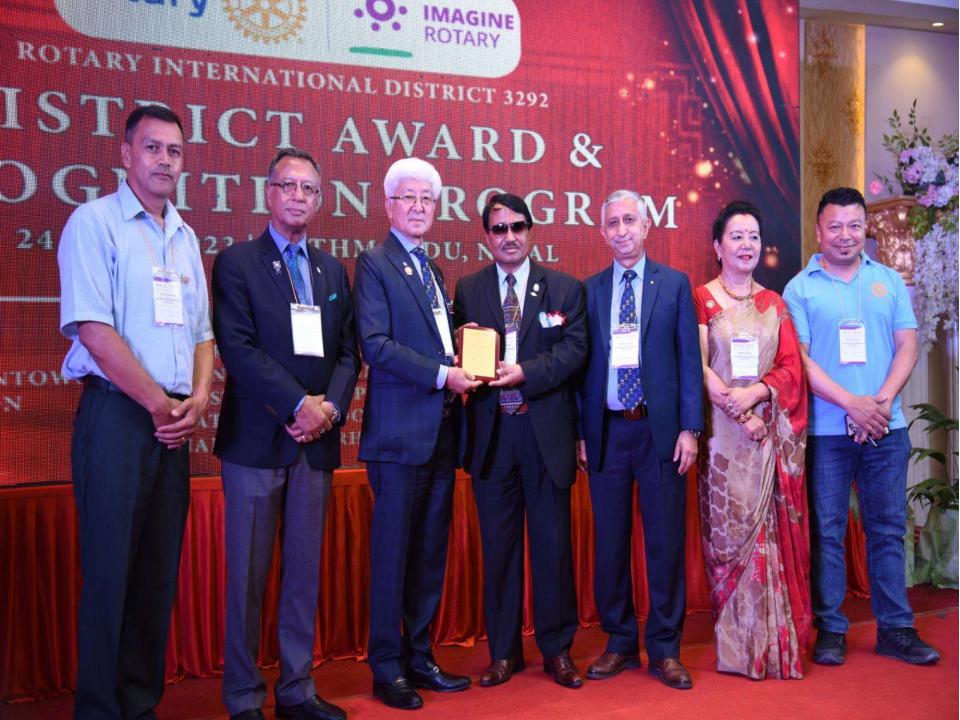

# ROTARY ERNATIONAL DISTRICT 3292 AWARD & GR

# **ROTARY INTERNATIONAL DISTRICT 329** ISTRICT AWARD IOPPROC OGN U, NEPA 24 JUN **RC NA** RCPO RC\*PC RC RA RCTI

# RECOGNITI PROGRAM

241 Juy

23 | Kathmar

# DISTRICT AWARI DISTRICT AWARI COGNETION PRO 24 JUNE 1023

WNTOW ISION UBS RC ATHMANDU RC MANDU RC MANDU RC NWNTOWN RC

Rotary International District 3292 District Award and Recognition Ceremony 2022-2023