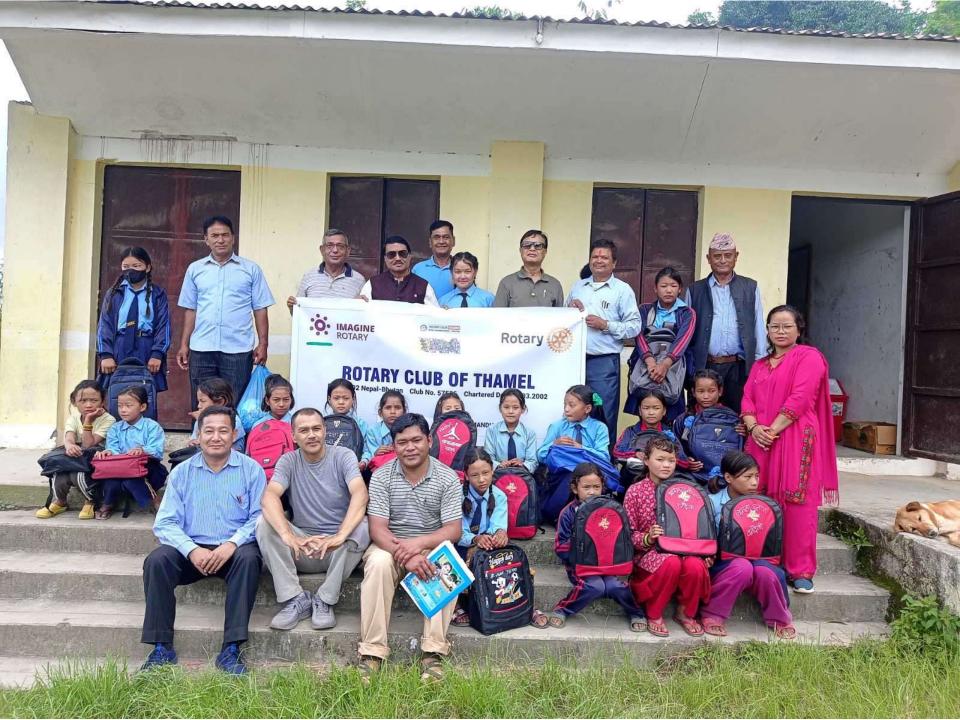

# **Goals & Achievements**

| PARTICULARS                                                                      | GOAL                                                                                                                                                                                                                                                   | ACHIEVEMENT         | WILL ACHIEVE |
|----------------------------------------------------------------------------------|--------------------------------------------------------------------------------------------------------------------------------------------------------------------------------------------------------------------------------------------------------|---------------------|--------------|
| <b>Education Project</b>                                                         | 5                                                                                                                                                                                                                                                      | 5                   | 0            |
| Full Set of Uniform<br>distribution with<br>school bags,<br>stationery and shoes | <ol> <li>120 students for 4 schools</li> <li>1. Ugratara Secondary School, Ghumar Chowk</li> <li>2. Bandevi School, Manichur, Ghumar Chowk</li> <li>3. Bhuvaneshwori School, Ghumar Chowk</li> <li>4. Shree Mahendra Ma. Bi, Bidur, Nuwakot</li> </ol> |                     |              |
| Library                                                                          | 1 (Shanti                                                                                                                                                                                                                                              | Sikshya Mandir Sc   | hool)        |
| Mala Shree Award                                                                 | 1 (Ugra T                                                                                                                                                                                                                                              | ara HS School) clas | s 8 topper   |