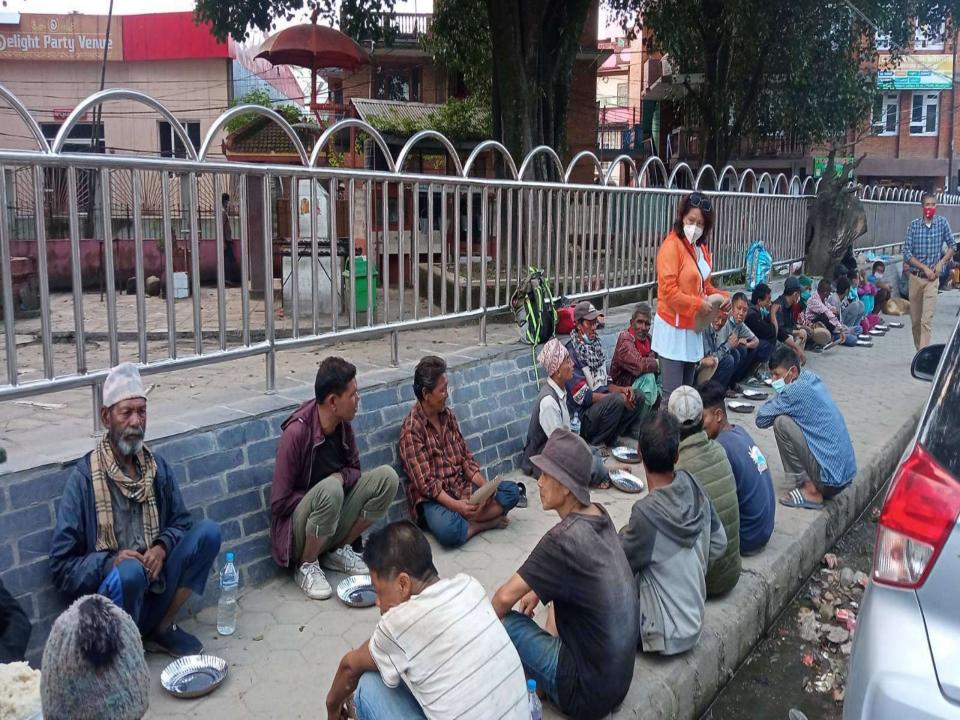

3. Helping food for Senior Citizens, labourers and street children through Gita Shrestha.

100 PONDs PROJECT have been completed at CHURE AREA Bardibash Nagarpalika, Mahotari District, Kalapani Bahunijhora IN ASSOSIATION WITH RC Baneshwor, RC Saibhu Bhaisepati & NAST.