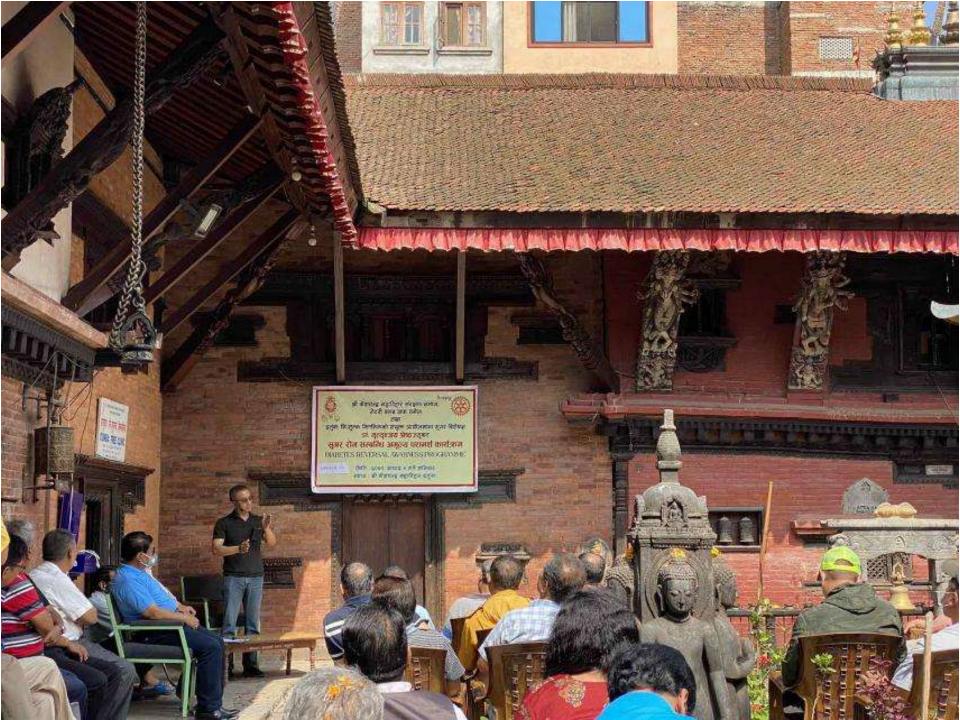

श्री केशचन्द्र महाविहार संरक्षण समाज, रोटरी क्लब अफ ठमेल तथा इतुंब: निःशुल्क विलनिकको संयुक्त आरोजनामा सुगर विशेषज्ञ डा. मृत्युल्जय श्रेष्ठजरयूबाट सुगर रोग सम्बन्धि अमूल्य परामर्श कार्यज्ञम् DIABETES REVERSAL AWARNESS PROGRAMME

मिति : २०७९ आषाढ ४ गते शनिवार स्थान : श्री केशचन्द्र महाविहार इतुंबा:

| PARTICULARS                                  | GOAL                                                                                                                                                                                                                                                                                                   | ACHIEVEMENT | WILL<br>ACHIEVE |
|----------------------------------------------|--------------------------------------------------------------------------------------------------------------------------------------------------------------------------------------------------------------------------------------------------------------------------------------------------------|-------------|-----------------|
| Health                                       | 7                                                                                                                                                                                                                                                                                                      | 6           | 1               |
| Diabetes Reversal<br>Awareness               | At community places (Itumbahal, Nagbahal)<br>125 people benefited                                                                                                                                                                                                                                      |             |                 |
| Eye camp in association<br>with eye hospital | Eye camp at Devichaur benefited 150<br>community people and 38 persons were<br>provided power glasses. Also interact club<br>of Annapurna did eye camp in the school<br>itself and in Durbar school benefitted by<br>more then 300+ 600 students and 40 + 30<br>students were provided reading glasses |             |                 |
| Health/financial support                     | Jenish Tamang, Kiran Hada, Gopi Gautam and<br>Geeta Shrestha's Sister with brain<br>hemorrhage . Total amount= 4,40,000/-                                                                                                                                                                              |             |                 |