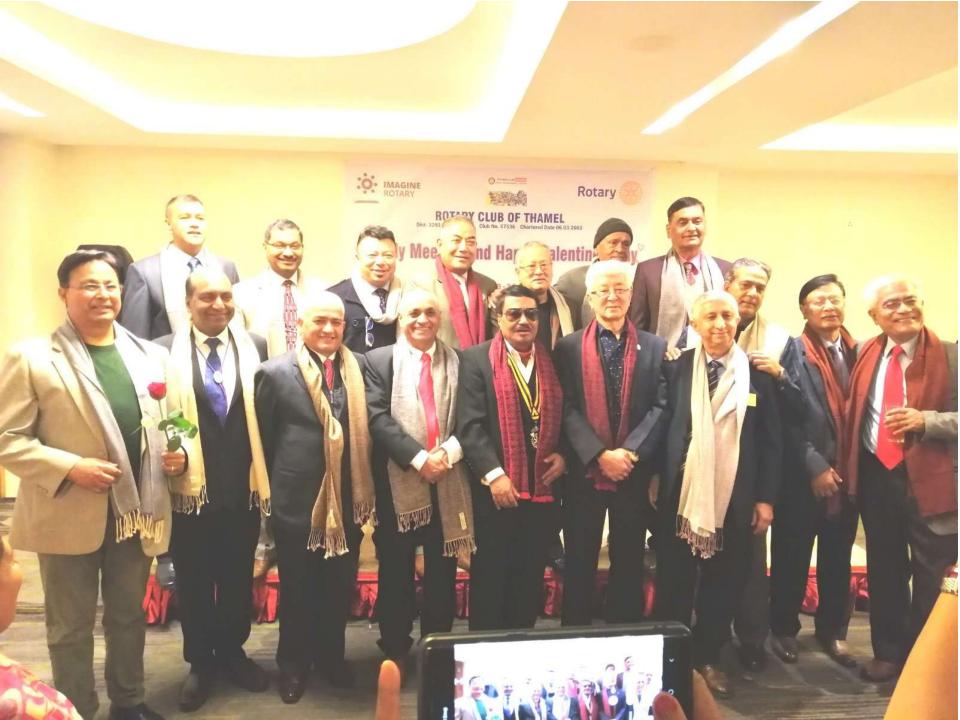

#### **ROTARY CLUB OF THAMEL**

Dist. 3292 Nepal-Bhutan Club No. 57536 Chartered Date 06.03.2002

VENUE: HOTEL SHANKER, KATHMANDU

### WE USED TO CELEBRATE VALANTINE WITH FAMILY & FRIENDS