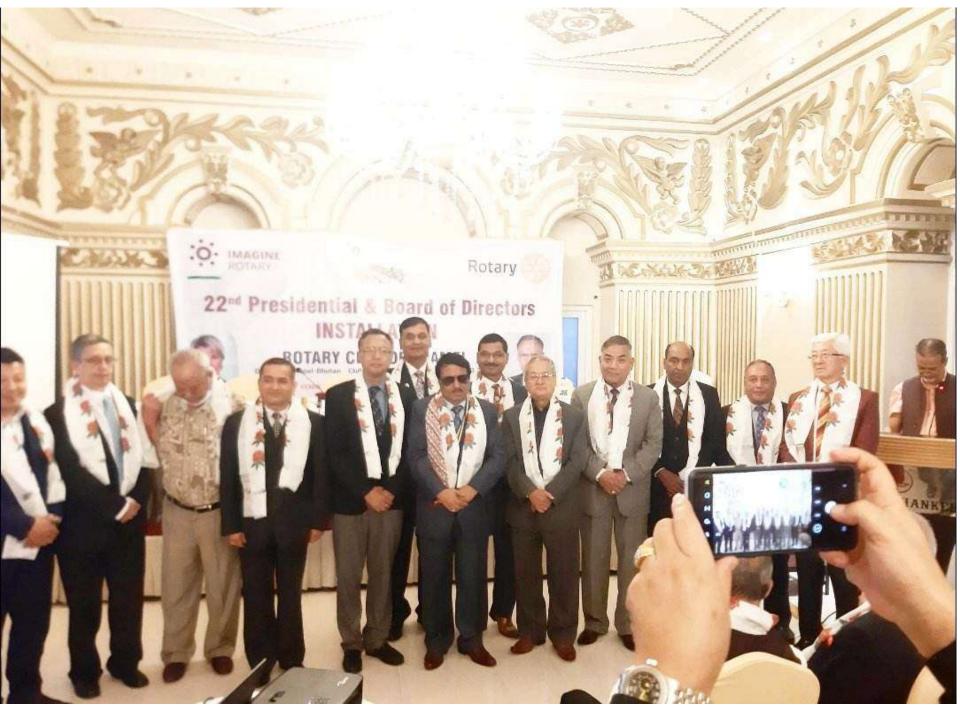

#### **ROTARY CLUB OF THAMEL** Dist. 3292 Nepal-Bhutan Club No. 57536 Chartered Date 06.03.2002

() and some same calling

VENUE: HOTEL SHANKER, KATHMANDU

PP Rtn. Swoyambhu R. Tuladhar Chair

PP Rtn. Bibhuti Man Singh Member

Rtn. Yoga Raj Pokharel Member

PP Rtn. Pradeep N. Rayamajhi Member

Rtn. Anuradha Agarwal Member