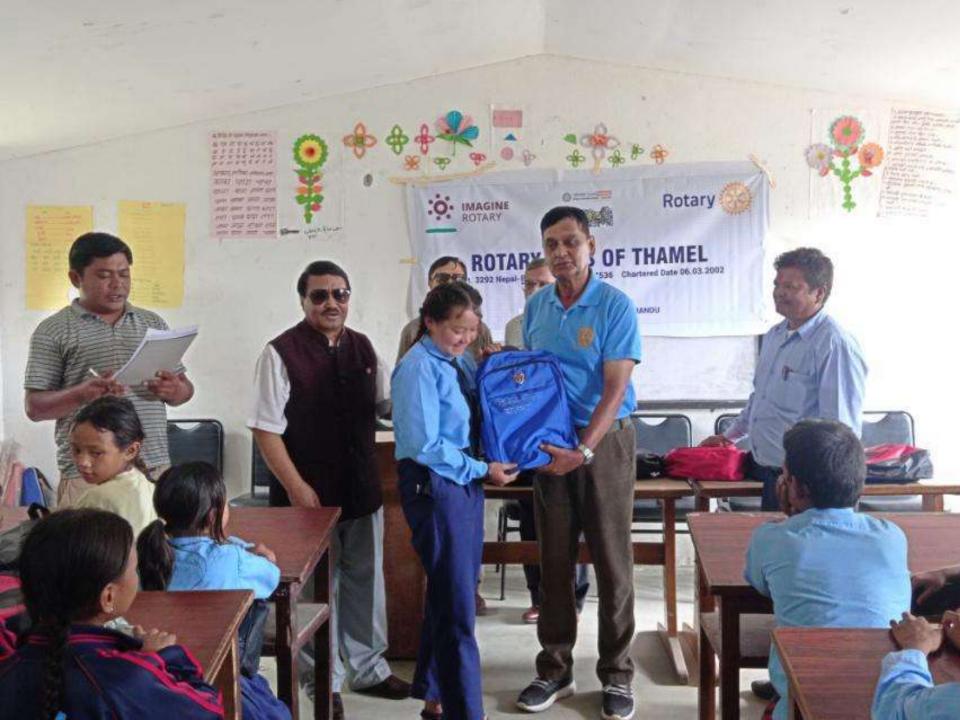

# **Goals & Achievements**

| PARTICULARS                                                                      | GOAL                                                                                                                                                                                                                                                   | ACHIEVEMENT         | WILL ACHIEVE |
|----------------------------------------------------------------------------------|--------------------------------------------------------------------------------------------------------------------------------------------------------------------------------------------------------------------------------------------------------|---------------------|--------------|
| <b>Education Project</b>                                                         | 5                                                                                                                                                                                                                                                      | 5                   | 0            |
| Full Set of Uniform<br>distribution with<br>school bags,<br>stationery and shoes | <ol> <li>120 students for 4 schools</li> <li>1. Ugratara Secondary School, Ghumar Chowk</li> <li>2. Bandevi School, Manichur, Ghumar Chowk</li> <li>3. Bhuvaneshwori School, Ghumar Chowk</li> <li>4. Shree Mahendra Ma. Bi, Bidur, Nuwakot</li> </ol> |                     |              |
| Library                                                                          | 1 (Shanti                                                                                                                                                                                                                                              | Sikshya Mandir Sc   | hool)        |
| Mala Shree Award                                                                 | 1 (Ugra T                                                                                                                                                                                                                                              | ara HS School) clas | s 8 topper   |