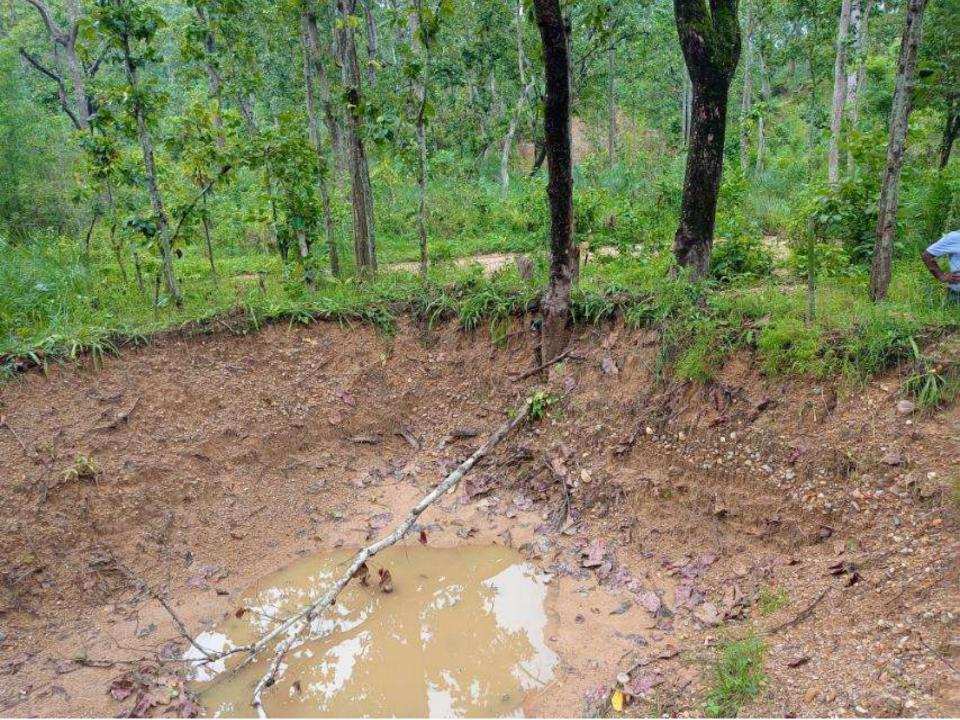

3. Helping food for Senior Citizens, labourers and street children through Gita Shrestha.

100 PONDs PROJECT have been completed at CHURE AREA Bardibash Nagarpalika, Mahotari District, Kalapani Bahunijhora IN ASSOSIATION WITH RC Baneshwor, RC Saibhu Bhaisepati & NAST.

- TO SAVE VILLAGERS FROM FLOODING
- HELP ANIMALS FOR DRINKING WATER
- POSSIBLE FISH FARMING
- AND ALSO TO GAIN FERTILIZER FOR AGRICULTURE

### Rotary Club of Thamel Completed 100 Ponds Project in association with Rotary Club of Baneswor, Rotary Club of Saibu Bhaisepati & NAST at Kalanani Bahunijhora, Ward no 3, Bardihas Nagarpalika

at Kalapani Bahunijhora, Ward no 3, Bardibas Nagarpalika, Mohatari District, Madhesh Province