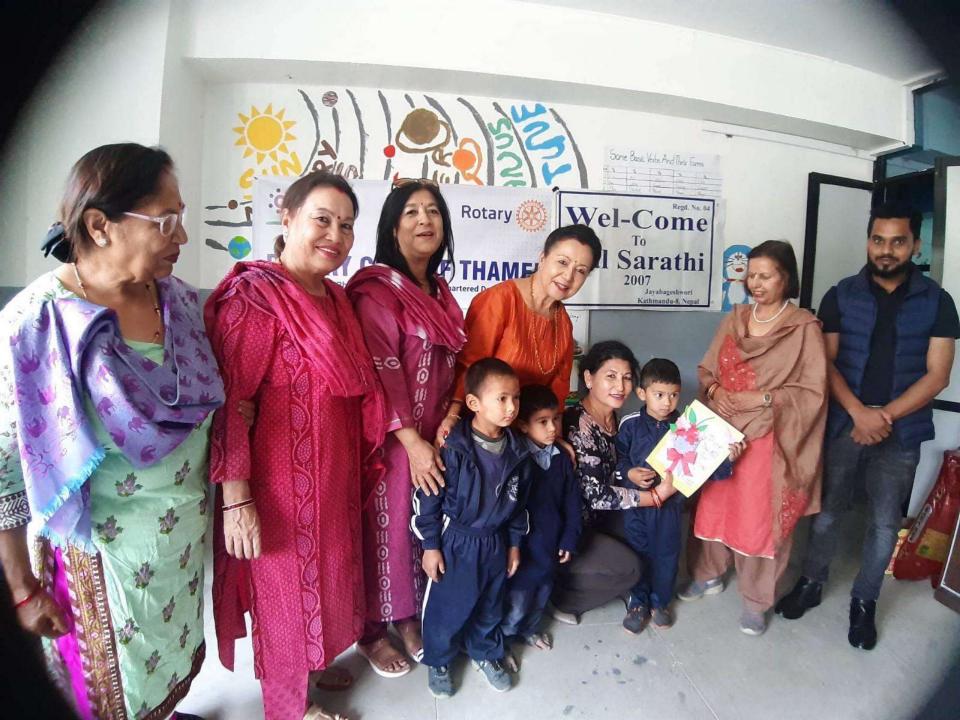

### Follow-up Meeting with RCC Devichour

8h

Philippe

PARTICULARS

Towards Society

**1 RC Thamel Sponsored Nyano project of Rotract Club of Thames College to Distribute Warm Blankets.** 

2. Spouses Group contributed food for a month to Bal Sarathi Academy children.