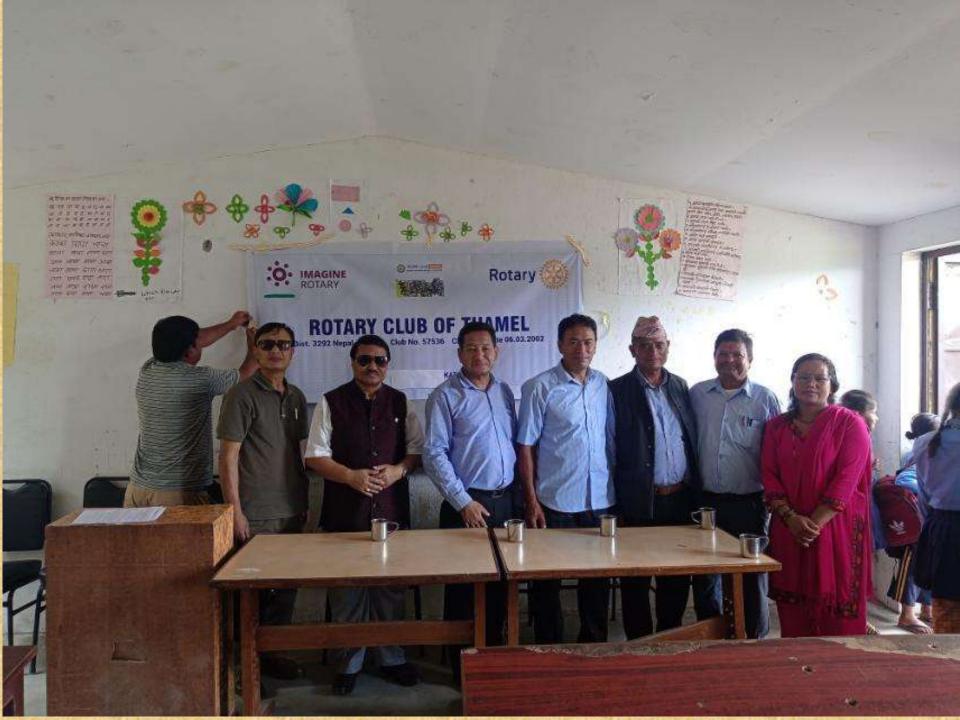

#### **ROTARY CLUB OF THAMEL** Dist. 3292 Nepal-Bhutan Club No. 57536 Chartered Date 06.03.2002

() and some same calling

VENUE: HOTEL SHANKER, KATHMANDU

PP Rtn. Swoyambhu R. Tuladhar Chair

PP Rtn. Bibhuti Man Singh Member

Rtn. Yoga Raj Pokharel Member

PP Rtn. Pradeep N. Rayamajhi Member

Rtn. Anuradha Agarwal Member

# **Goals & Achievements**

| PARTICULARS                                                                      | GOAL                                                                                                                                                                                                                                                   | ACHIEVEMENT         | WILL ACHIEVE |
|----------------------------------------------------------------------------------|--------------------------------------------------------------------------------------------------------------------------------------------------------------------------------------------------------------------------------------------------------|---------------------|--------------|
| <b>Education Project</b>                                                         | 5                                                                                                                                                                                                                                                      | 5                   | 0            |
| Full Set of Uniform<br>distribution with<br>school bags,<br>stationery and shoes | <ol> <li>120 students for 4 schools</li> <li>1. Ugratara Secondary School, Ghumar Chowk</li> <li>2. Bandevi School, Manichur, Ghumar Chowk</li> <li>3. Bhuvaneshwori School, Ghumar Chowk</li> <li>4. Shree Mahendra Ma. Bi, Bidur, Nuwakot</li> </ol> |                     |              |
| Library                                                                          | 1 (Shanti                                                                                                                                                                                                                                              | Sikshya Mandir Sc   | hool)        |
| Mala Shree Award                                                                 | 1 (Ugra T                                                                                                                                                                                                                                              | ara HS School) clas | s 8 topper   |